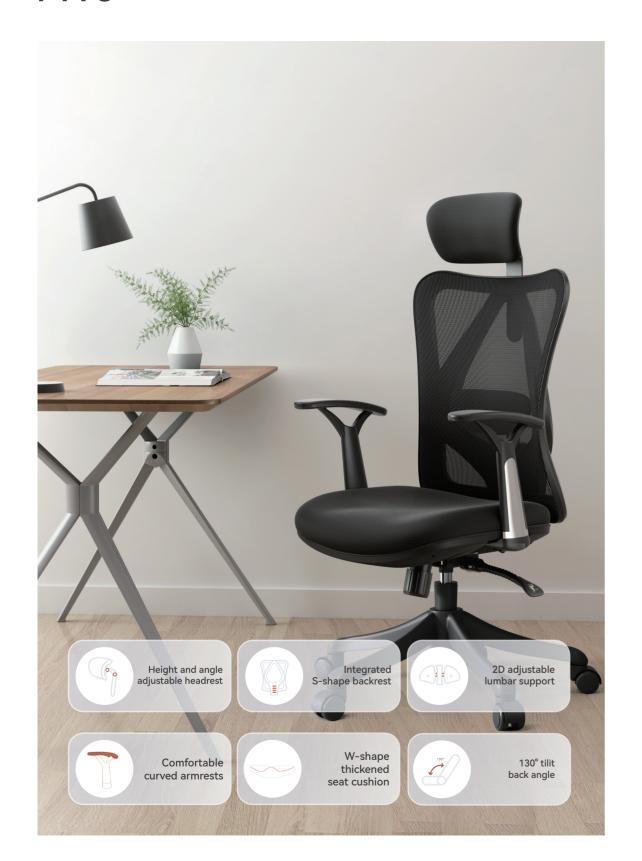

## SITTING POSTURE AND ERGONOMIC CHAIR

Sitting posture is a natural posture of the human body, it can avoid muscle fatigue, reduce human body energy consumption, and also helps the operator adopt a more stable posture to perform various delicate and fine movement tasks.

However, bad posture for a long time will leave you with many disadvantages to your health, such as lumbar muscle degeneration, spinal lesions, poor blood circulation, etc. Therefore, in addition to fully considering the static and dynamic dimensions of the human body, a good chair also needs to provide users with good support and guidance in different sitting postures.

O The gravity distribution of the sitter is reasonable and the muscles are relaxed.

• Multi-dimensional support for the body provides good work stability.

• The thighs are approximately horizontal, and the feet naturally land on the ground.

© Convenient to change positions.