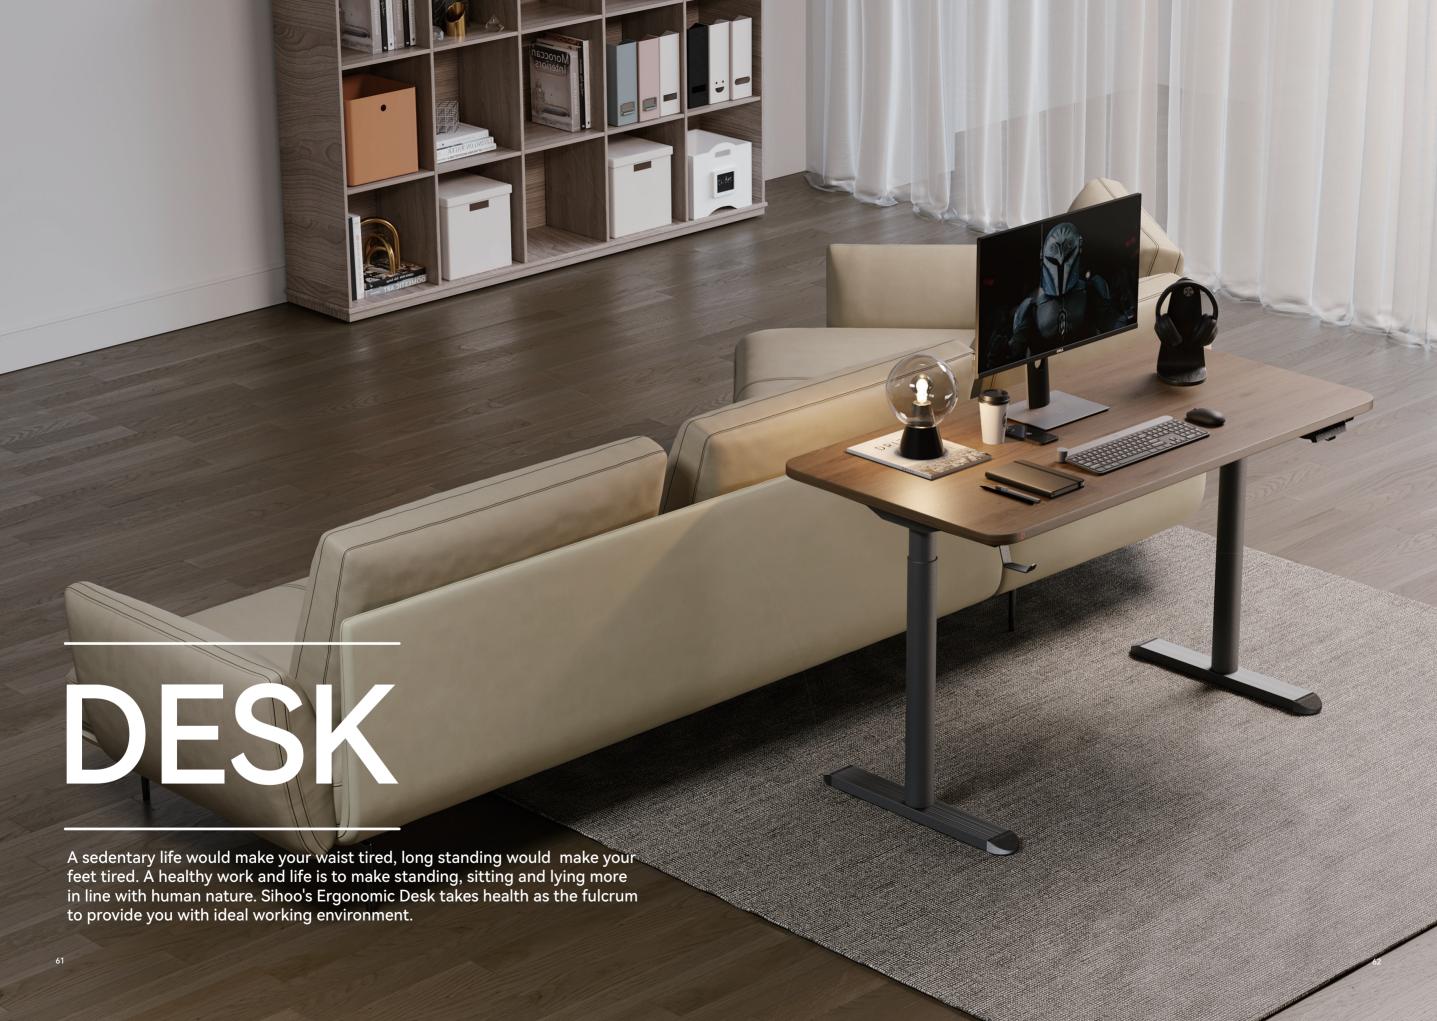

52x60.5cm      |       |
| M77C-102 | (90-98)x57x60.8cm | 78x52x60.5 cm     | •     |

### **M88A**







| Item NO. | PRODUCT SIZE (CM)     | PACKAGE SIZE (CM) | COLOR |
|----------|-----------------------|-------------------|-------|
| M88A     | (119.5-129.5)x70x62cm | 92x65x41cm        | •     |

### M88B







| Item NO. | PRODUCT SIZE (CM) | PACKAGE SIZE (CM) | COLOR |
|----------|-------------------|-------------------|-------|
| M88B     | (114-124)x63x62   | 95x48x65cm        | •     |



### **X5 SERIES**







X5PRO-302



| Item NO.  | PRODUCT SIZE (CM)   | PACKAGE SIZE (CM) | COLOR |
|-----------|---------------------|-------------------|-------|
| X5C-202   | (114-127)x70x70cm   | 84.5x70x43cm      |       |
| X5PRO-301 | (109-127.5)x73x68cm | 86x70x51cm        |       |



### D05



#### D05