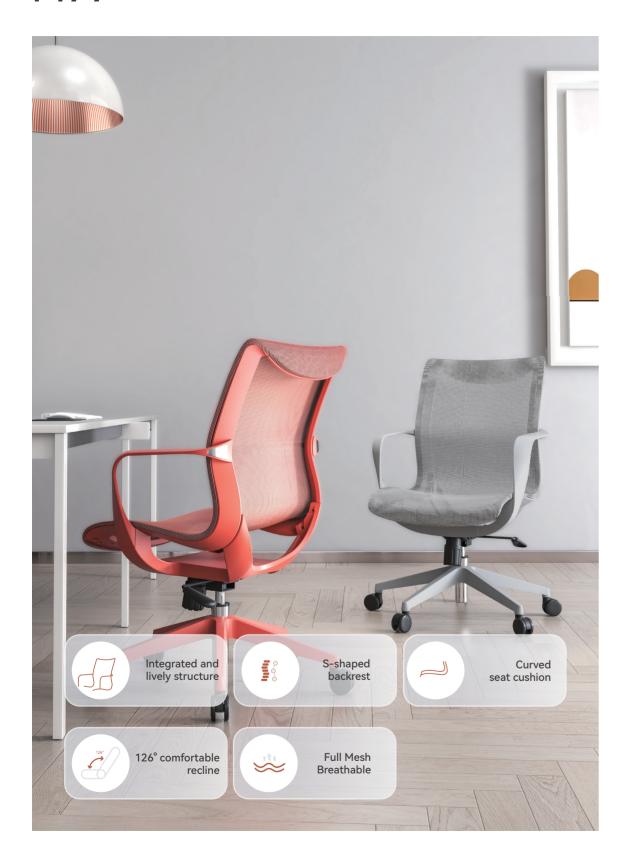

#### M77C-101

#### M77C-102

| Item NO. | PRODUCT SIZE (CM) | PACKAGE SIZE (CM) | COLOR |
|----------|-------------------|-------------------|-------|
| M77C-101 | (90-98)x57x60.8cm | 78x52x60.5cm      |       |
| M77C-102 | (90-98)x57x60.8cm | 78x52x60.5 cm     | •     |