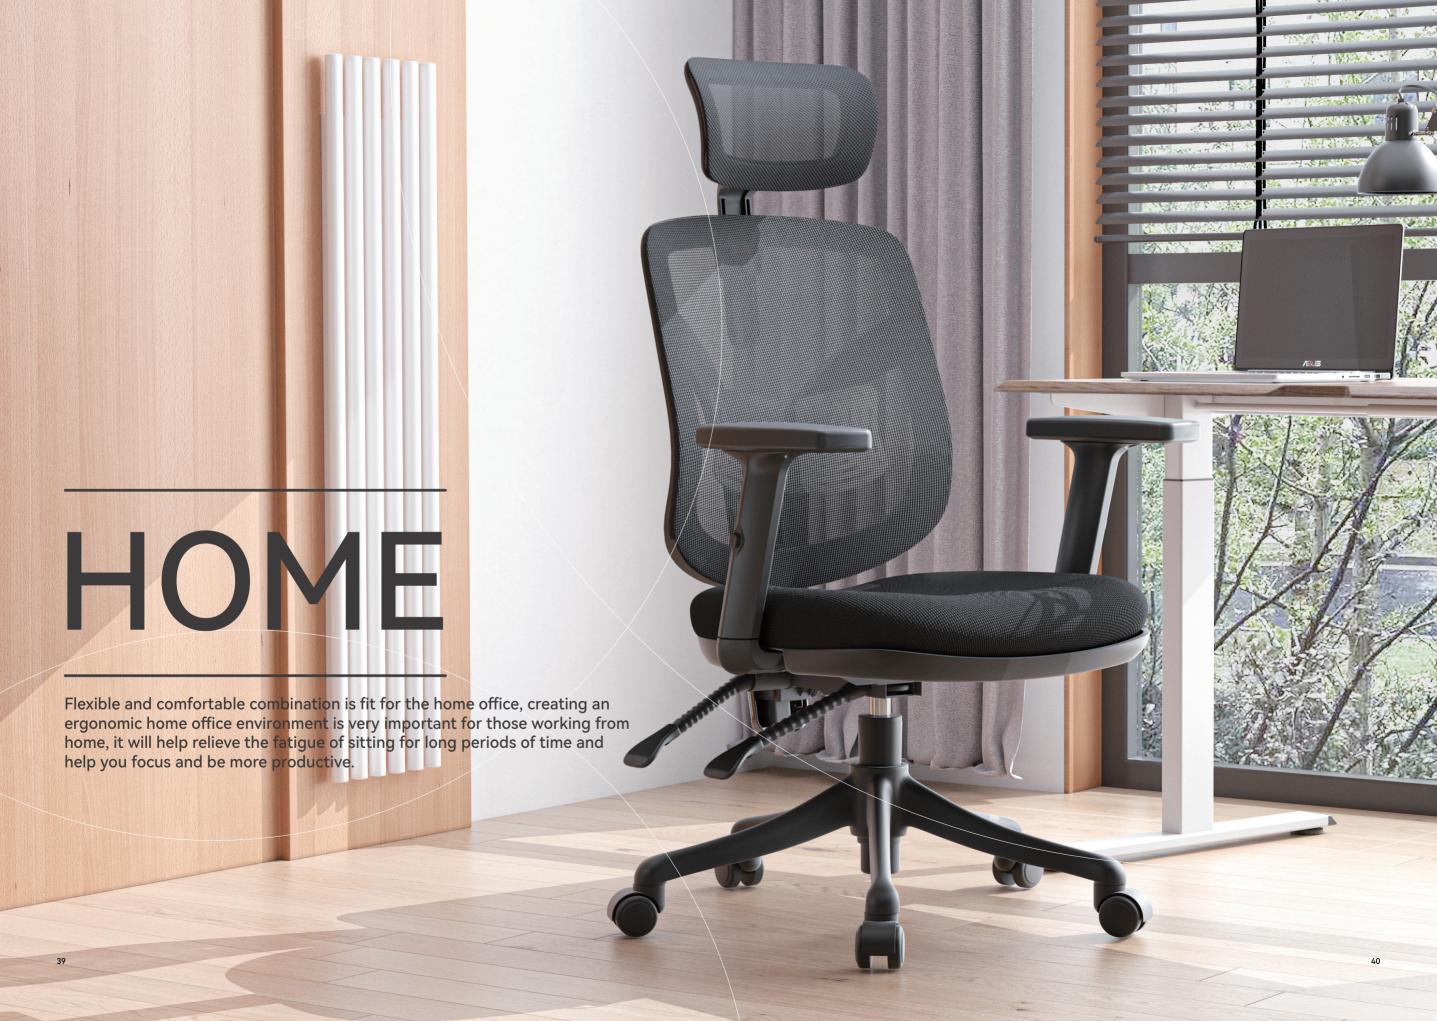

## SITTING POSTURE AND ERGONOMIC CHAIR

Sitting posture is a natural posture of the human body, it can avoid muscle fatigue, reduce human body energy consumption, and also helps the operator adopt a more stable posture to perform various delicate and fine movement tasks.

However, bad posture for a long time will leave you with many disadvantages to your health, such as lumbar muscle degeneration, spinal lesions, poor blood circulation, etc. Therefore, in addition to fully considering the static and dynamic dimensions of the human body, a good chair also needs to provide users with good support and guidance in different sitting postures.