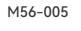

| Item NO. | PRODUCT SIZE (CM)  | PACKAGE SIZE (CM) | COLOR |
|----------|--------------------|-------------------|-------|
| M87C-201 | (94-104)x65.5x62cm | 66x31x62cm        | •     |

42

M56-301

| Item NO. | PRODUCT SIZE (CM) | PACKAGE SIZE (CM) | COLOR |
|----------|-------------------|-------------------|-------|
| M56-202  | 66x66x110(129)cm  | 67x36x62.5cm      | _     |
| M56-301  | 66x66x110(129)cm  | 67x36x62.5cm      |       |