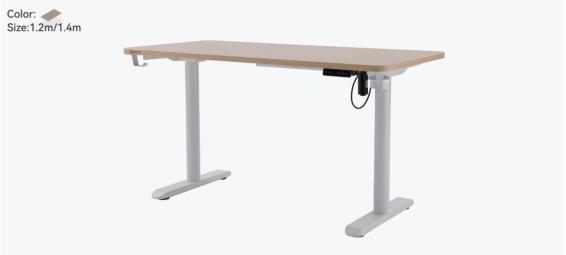

| M77C-102 | (90-98)x57x60.8cm | 78x52x60.5 cm     | •     |

### **M88A**







| Item NO. | PRODUCT SIZE (CM)     | PACKAGE SIZE (CM) | COLOR |
|----------|-----------------------|-------------------|-------|
| M88A     | (119.5-129.5)x70x62cm | 92x65x41cm        | •     |

### M88B







| Item NO. | PRODUCT SIZE (CM) | PACKAGE SIZE (CM) | COLOR |
|----------|-------------------|-------------------|-------|
| M88B     | (114-124)x63x62   | 95x48x65cm        | •     |



### **X5 SERIES**







X5PRO-302



| Item NO.  | PRODUCT SIZE (CM)   | PACKAGE SIZE (CM) | COLOR |
|-----------|---------------------|-------------------|-------|
| X5C-202   | (114-127)x70x70cm   | 84.5x70x43cm      |       |
| X5PRO-301 | (109-127.5)x73x68cm | 86x70x51cm        |       |



### D05



#### D05