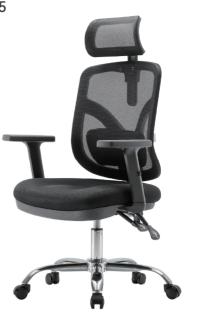

| Item NO. | PRODUCT SIZE (CM)  | PACKAGE SIZE (CM) | COLOR |
|----------|--------------------|-------------------|-------|
| M87C-201 | (94-104)x65.5x62cm | 66x31x62cm        | •     |

42

M56-301

| Item NO. | PRODUCT SIZE (CM) | PACKAGE SIZE (CM) | COLOR |
|----------|-------------------|-------------------|-------|
| M56-202  | 66x66x110(129)cm  | 67x36x62.5cm      | _     |
| M56-301  | 66x66x110(129)cm  | 67x36x62.5cm      |       |