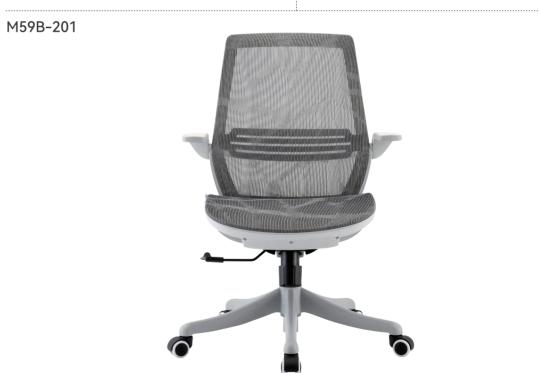

### M59 FULL MESH VERSION

| Item NO. | PRODUCT SIZE (CM)     | PACKAGE SIZE (CM) | COLOR |
|----------|-----------------------|-------------------|-------|
| M59A-101 | (108-125)x68.5x68.5cm | 75x35x66cm        |       |
| M59B-201 | (90-98)x64x58cm       | 66x33x63cm        |       |