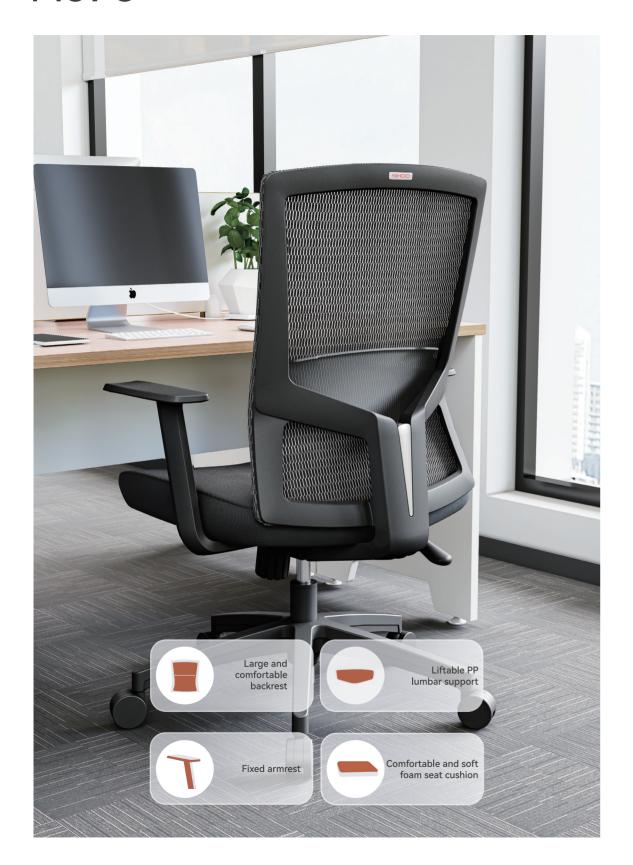

| Item NO. | PRODUCT SIZE (CM) | PACKAGE SIZE (CM) | COLOR |
|----------|-------------------|-------------------|-------|
| M97B-401 | (110-138)x70x70cm | 78x56x70.5cm      |       |
| M97C-401 | (110-138)x70x70cm | 78x56x70.5cm      |       |