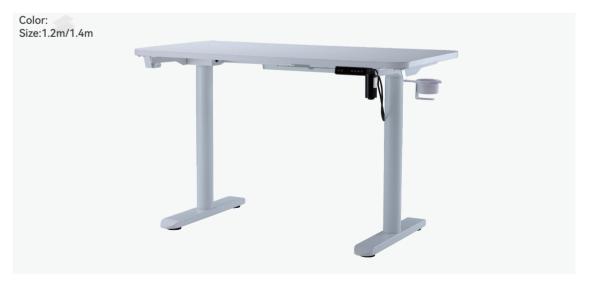

M77C-102 | (90-98)x57x60.8cm | 78x52x60.5 cm     | •     |

### **M88A**







| Item NO. | PRODUCT SIZE (CM)     | PACKAGE SIZE (CM) | COLOR |
|----------|-----------------------|-------------------|-------|
| M88A     | (119.5-129.5)x70x62cm | 92x65x41cm        | •     |

### M88B







| Item NO. | PRODUCT SIZE (CM) | PACKAGE SIZE (CM) | COLOR |
|----------|-------------------|-------------------|-------|
| M88B     | (114-124)x63x62   | 95x48x65cm        | •     |



### **X5 SERIES**







X5PRO-302



| Item NO.  | PRODUCT SIZE (CM)   | PACKAGE SIZE (CM) | COLOR |
|-----------|---------------------|-------------------|-------|
| X5C-202   | (114-127)x70x70cm   | 84.5x70x43cm      |       |
| X5PRO-301 | (109-127.5)x73x68cm | 86x70x51cm        |       |



### D05



#### D05