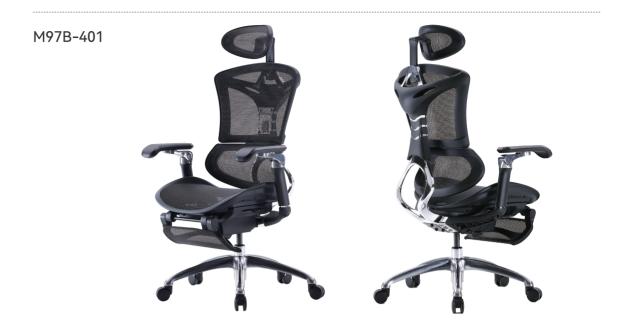

| Item NO. | PRODUCT SIZE (CM) | PACKAGE SIZE (CM) | COLOR |
|----------|-------------------|-------------------|-------|
| M97B-401 | (110-138)x70x70cm | 78x56x70.5cm      |       |
| M97C-401 | (110-138)x70x70cm | 78x56x70.5cm      |       |