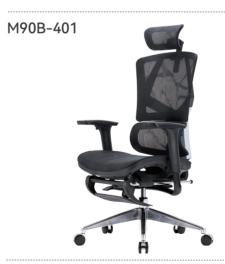

| Item NO. | PRODUCT SIZE (CM)       | PACKAGE SIZE (CM) | COLOR |
|----------|-------------------------|-------------------|-------|
| M90D-201 | (117.5-127.5)x65.5x66cm | 76x39x65cm        |       |
| M90C-403 | (112-120)x66.5x66cm     | 76x51x65.5cm      |       |