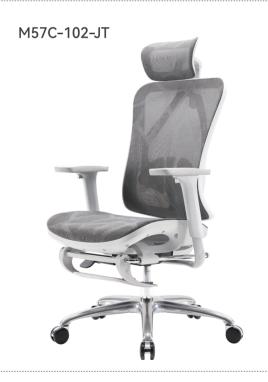

### M57C

#### M57C-JT-101

| Item NO.    | PRODUCT SIZE (CM) | PACKAGE SIZE (CM) | COLOR |
|-------------|-------------------|-------------------|-------|
| M57C-JT-101 | 73x72x(105-131)cm | 71x46x69cm        | •     |
| M57C-JT-102 | (105-131)x73x72cm | 75x47.5x68cm      |       |