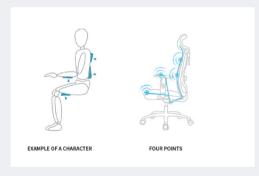

O The gravity distribution of the sitter is reasonable and the muscles are relaxed.

• Multi-dimensional support for the body provides good work stability.

• The thighs are approximately horizontal, and the feet naturally land on the ground.

© Convenient to change positions.