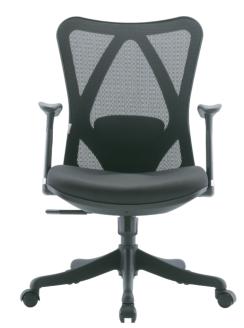

| Item NO. | PRODUCT SIZE (CM) | PACKAGE SIZE (CM) | COLOR |
|----------|-------------------|-------------------|-------|
| M16-101  | 60x66x(109-130)cm | 75x32x63cm        |       |
| M16-029  | 60x61x94cm        | 68x39x55cm        |       |