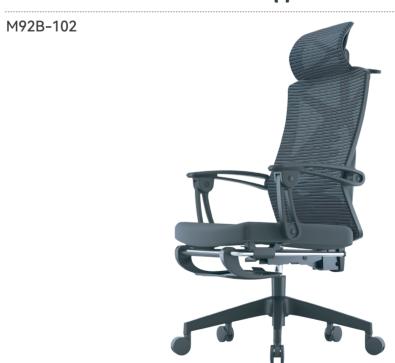

| Item NO. | PRODUCT SIZE(CM)    | PACKAGE SIZE (CM) | COLOR |
|----------|---------------------|-------------------|-------|
| M92B-101 | (112-122)x62.5x65cm | 68x40x65.5cm      |       |
| M92B-102 | (112-122)x62.5x65cm | 68x40x65.5cm      | •     |