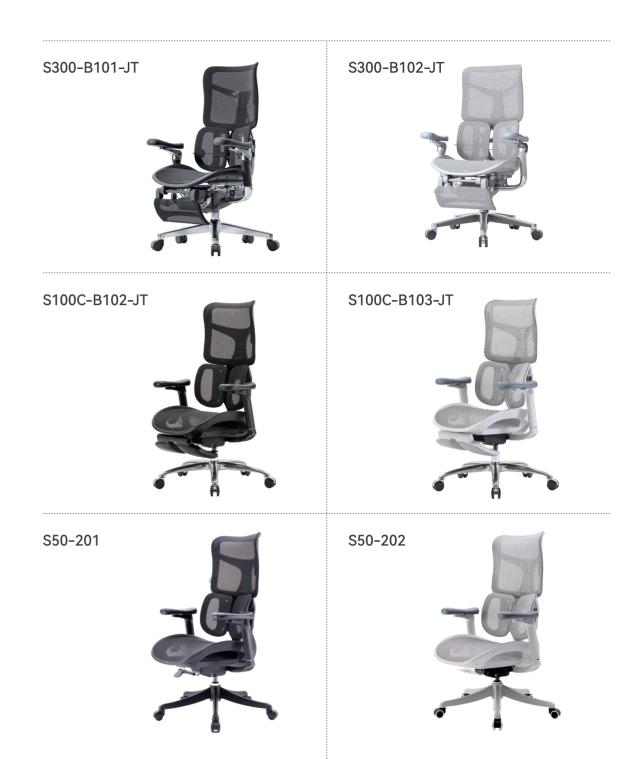

### S300 Series

| Item NO.      | PRODUCT SIZE (CM)         | PACKAGE SIZE (CM) | COLOR |
|---------------|---------------------------|-------------------|-------|
| S300-B101-JT  | (111-126.5)x75.5x78       | 83.5x67x68.5      |       |
| S100C-B103-JT | (108.5-123)x71.5x (68-73) | 88x51x68          |       |
| S50-201       | (108-123)x76x(69-74)      | 88.8x46.8x67      |       |