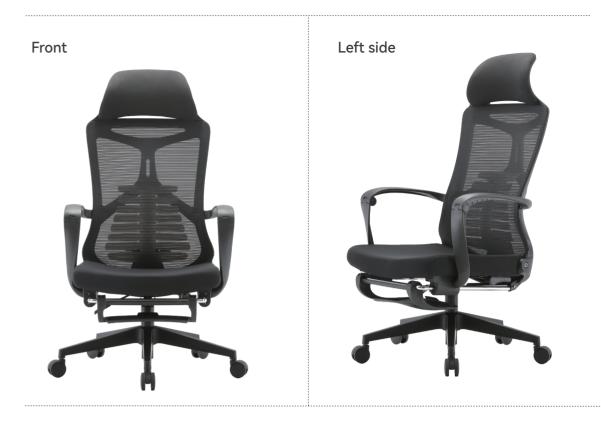

### S300 Series

| Item NO.      | PRODUCT SIZE (CM)         | PACKAGE SIZE (CM) | COLOR |
|---------------|---------------------------|-------------------|-------|
| S300-B101-JT  | (111-126.5)x75.5x78       | 83.5x67x68.5      |       |
| S100C-B103-JT | (108.5-123)x71.5x (68-73) | 88x51x68          |       |
| S50-201       | (108-123)x76x(69-74)      | 88.8x46.8x67      |       |