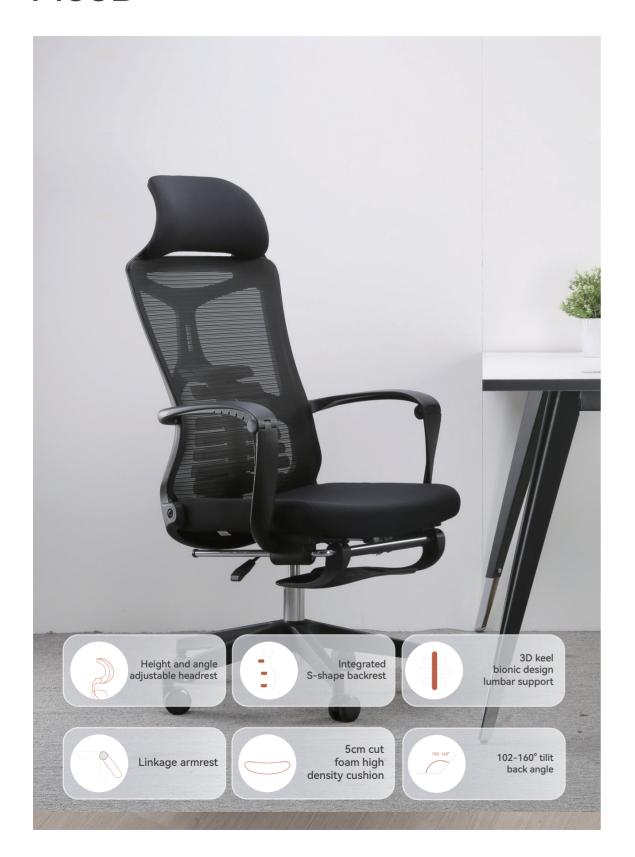

### S300 Series

| Item NO.      | PRODUCT SIZE (CM)         | PACKAGE SIZE (CM) | COLOR |
|---------------|---------------------------|-------------------|-------|
| S300-B101-JT  | (111-126.5)x75.5x78       | 83.5x67x68.5      |       |
| S100C-B103-JT | (108.5-123)x71.5x (68-73) | 88x51x68          |       |
| S50-201       | (108-123)x76x(69-74)      | 88.8x46.8x67      |       |