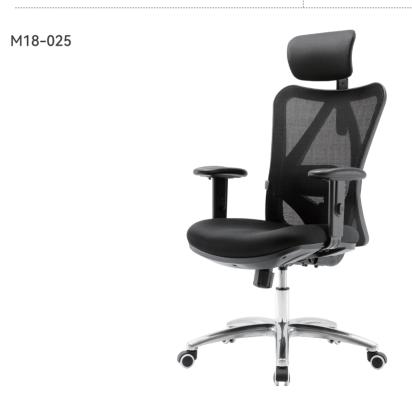

m NO. | PRODUCT SIZE (CM) | PACKAGE SIZE (CM) | COLOR |
|----------|-------------------|-------------------|-------|
| M97B-401 | (110-138)x70x70cm | 78x56x70.5cm      |       |
| M97C-401 | (110-138)x70x70cm | 78x56x70.5cm      |       |



### M57C







#### M57C-JT-101









| Item NO.    | PRODUCT SIZE (CM) | PACKAGE SIZE (CM) | COLOR |
|-------------|-------------------|-------------------|-------|
| M57C-JT-101 | 73x72x(105-131)cm | 71x46x69cm        | •     |
| M57C-JT-102 | (105-131)x73x72cm | 75x47.5x68cm      |       |





| Item NO. | PRODUCT SIZE(CM)   | PACKAGE SIZE (CM) | COLOR |
|----------|--------------------|-------------------|-------|
| M57-001  | (110-132)x66x64cm  | 70x34x65cm        |       |
| M57B-101 | (110-132)x66x64 cm | 76x39x65cm        | • • • |









| Item NO. | PRODUCT SIZE (CM)     | PACKAGE SIZE (CM) | COLOR |
|----------|-----------------------|-------------------|-------|
| M18-031  | (109-130) x68.5x72xcm | 75x32x65cm        |       |
| M18-028  | (109-130)x68.5x72cm   | 75x40x65cm        |       |







| Item NO. | PRODUCT SIZE(CM)    | PACKAGE SIZE (CM) | COLOR |
|----------|---------------------|-------------------|-------|
| M92B-101 | (112-122)x62.5x65cm | 68x40x65.5cm      |       |
| M92B-102 | (112-122)x62.5x65cm | 68x40x65.5cm      | •     |







| Item NO.   | PRODUCT SIZE (CM)     | PACKAGE SIZE (CM) | COLOR |
|------------|-----------------------|-------------------|-------|
| M59DA-301  | (108-125)x68.5x68.5cm | 75x35x66cm        |       |
| M59DSB-301 | (99-107)x68.5x68.5cm  | 75x40x66cm        | •     |

###