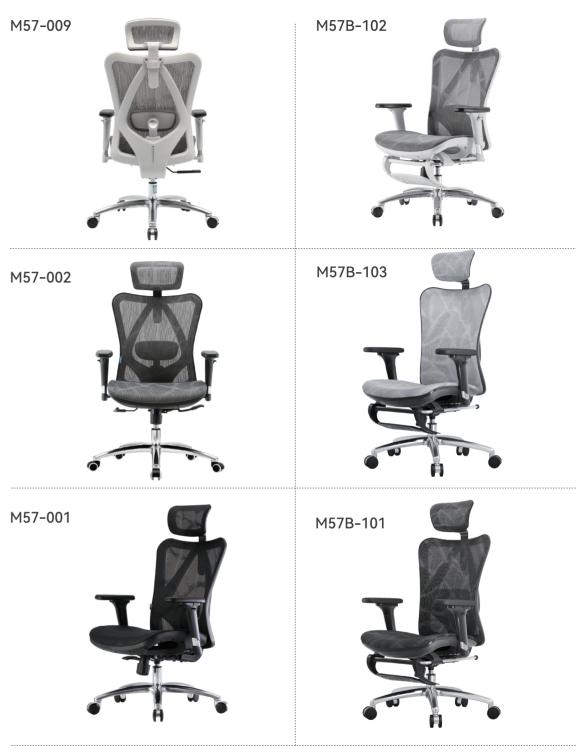

| Item NO. | PRODUCT SIZE(CM)   | PACKAGE SIZE (CM) | COLOR |
|----------|--------------------|-------------------|-------|
| M57-001  | (110-132)x66x64cm  | 70x34x65cm        |       |
| M57B-101 | (110-132)x66x64 cm | 76x39x65cm        | • • • |