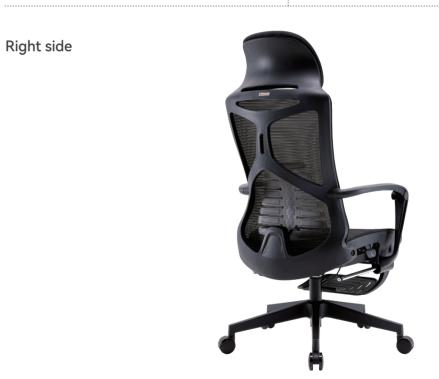

### S300 Series

| Item NO.      | PRODUCT SIZE (CM)         | PACKAGE SIZE (CM) | COLOR |
|---------------|---------------------------|-------------------|-------|
| S300-B101-JT  | (111-126.5)x75.5x78       | 83.5x67x68.5      |       |
| S100C-B103-JT | (108.5-123)x71.5x (68-73) | 88x51x68          |       |
| S50-201       | (108-123)x76x(69-74)      | 88.8x46.8x67      |       |