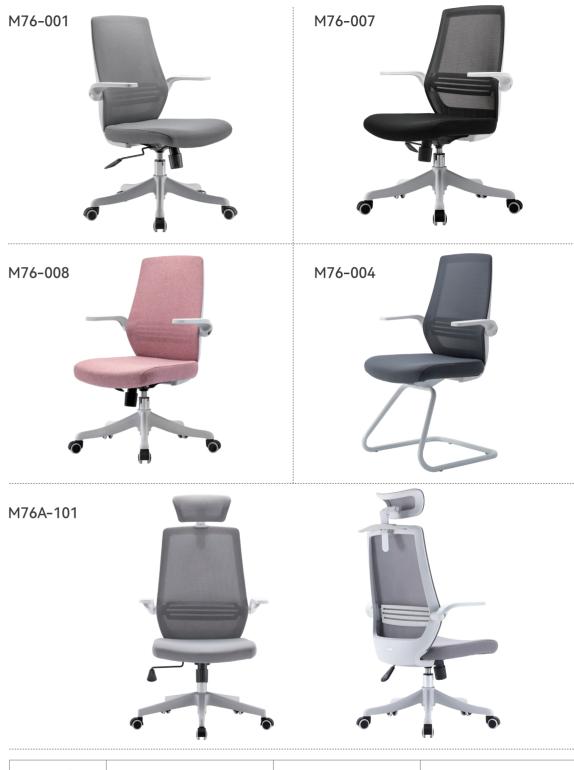

| Item NO. | PRODUCT SIZE (CM) | PACKAGE SIZE (CM) | COLOR |
|----------|-------------------|-------------------|-------|
| M76-007  | (91-99)x68x62.5cm | 65x26x61.5cm      |       |
| M76-004  | (91-99)x68x62.5cm | 61.5x41x62cm      |       |