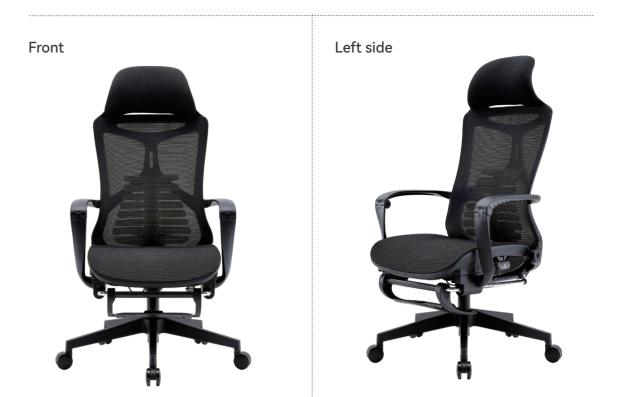

### S300 Series

| Item NO.      | PRODUCT SIZE (CM)         | PACKAGE SIZE (CM) | COLOR |
|---------------|---------------------------|-------------------|-------|
| S300-B101-JT  | (111-126.5)x75.5x78       | 83.5x67x68.5      |       |
| S100C-B103-JT | (108.5-123)x71.5x (68-73) | 88x51x68          |       |
| S50-201       | (108-123)x76x(69-74)      | 88.8x46.8x67      |       |