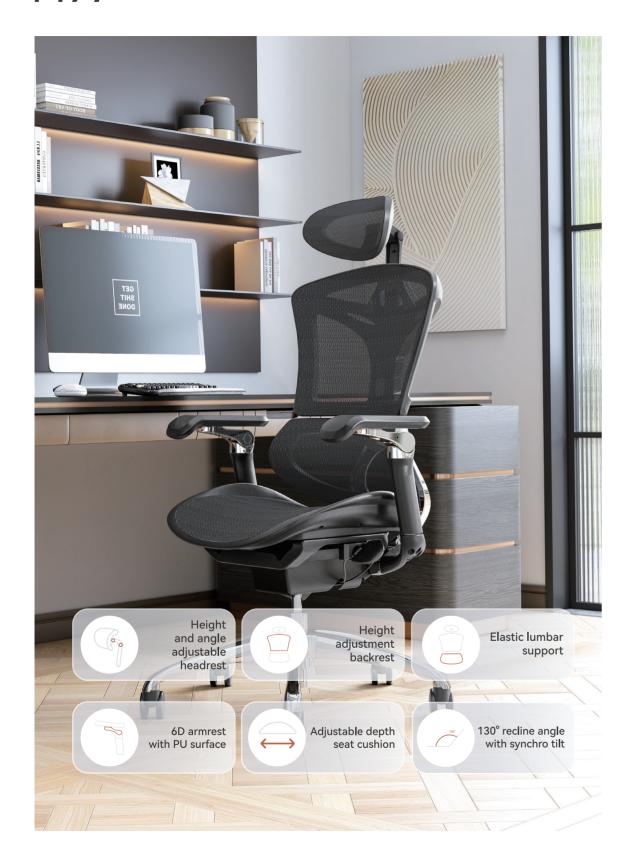

## SITTING POSTURE AND ERGONOMIC CHAIR

Sitting posture is a natural posture of the human body, it can avoid muscle fatigue, reduce human body energy consumption, and also helps the operator adopt a more stable posture to perform various delicate and fine movement tasks.

However, bad posture for a long time will leave you with many disadvantages to your health, such as lumbar muscle degeneration, spinal lesions, poor blood circulation, etc. Therefore, in addition to fully considering the static and dynamic dimensions of the human body, a good chair also needs to provide users with good support and guidance in different sitting postures.

O The gravity distribution of the sitter is reasonable and the muscles are relaxed.

• Multi-dimensional support for the body provides good work stability.

• The thighs are approximately horizontal, and the feet naturally land on the ground.