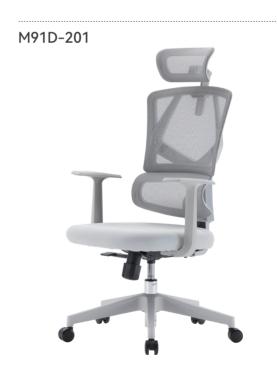

301



| Item NO. | PRODUCT SIZE (CM) | PACKAGE SIZE (CM) | COLOR |
|----------|-------------------|-------------------|-------|
| M56-202  | 66x66x110(129)cm  | 67x36x62.5cm      | _     |
| M56-301  | 66x66x110(129)cm  | 67x36x62.5cm      |       |















| Item NO. | PRODUCT SIZE (CM) | PACKAGE SIZE (CM) | COLOR |
|----------|-------------------|-------------------|-------|
| M16-101  | 60x66x(109-130)cm | 75x32x63cm        |       |
| M16-029  | 60x61x94cm        | 68x39x55cm        |       |















| Item NO. | PRODUCT SIZE (CM)       | PACKAGE SIZE (CM) | COLOR |
|----------|-------------------------|-------------------|-------|
| M90D-201 | (117.5-127.5)x65.5x66cm | 76x39x65cm        |       |
| M90C-403 | (112-120)x66.5x66cm     | 76x51x65.5cm      |       |











| Item NO. | PRODUCT SIZE (CM)   | PACKAGE SIZE (CM) | COLOR |
|----------|---------------------|-------------------|-------|
| M91C-301 | (106-112.5)x59x64cm | 72.5x46x62cm      |       |
| M91D-202 | (104-112.5)x60x60cm | 68.5x39x61.5cm    |       |





#### M77C-101



#### M77C-102



| Item NO. | PRODUCT SIZE (CM) | PACKAGE SIZE (CM) | COLOR |
|----------|-------------------|-------------------|-------|
| M77C-101 | (90-98)x57x60.8cm | 78x52x60.5cm      |       |
| M77C-102 | (90-98)x57x60.8cm | 78x52x60.5 cm     | •     |

### **M88A**







| Item NO. | PRODUCT SIZE (CM)     | PACKAGE SIZE (CM) | COLOR |
|----------|-----------------------|-------------------|-------|
| M88A     | (119.5-129.5)x70x62cm | 92x65x41cm        | •     |

### M88B







| Item NO. | PRODUCT SIZE (C