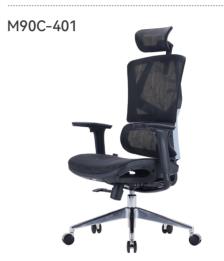

| Item NO. | PRODUCT SIZE (CM)       | PACKAGE SIZE (CM) | COLOR |
|----------|-------------------------|-------------------|-------|
| M90D-201 | (117.5-127.5)x65.5x66cm | 76x39x65cm        |       |
| M90C-403 | (112-120)x66.5x66cm     | 76x51x65.5cm      |       |