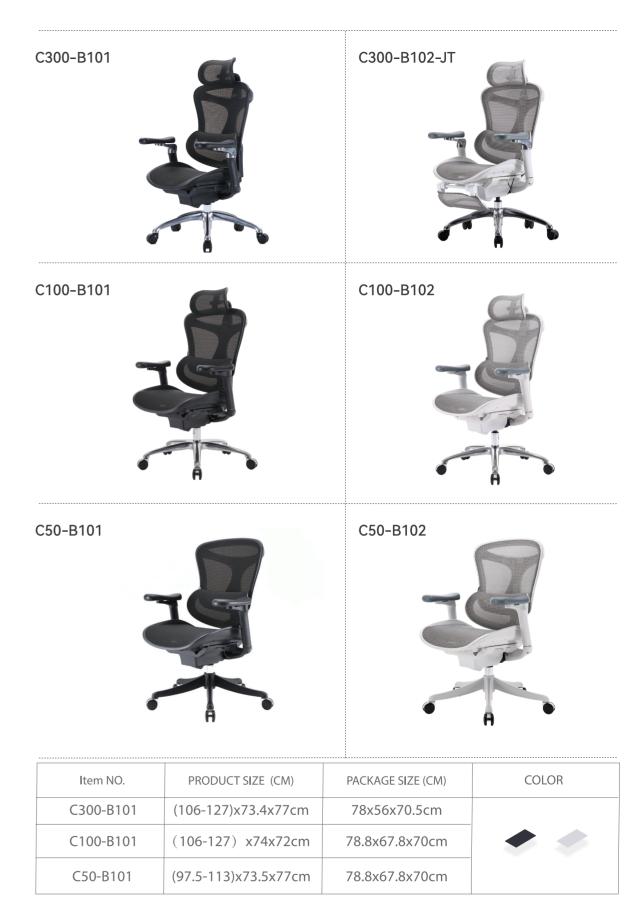

### C300 Series

| Item NO. | PRODUCT SIZE (CM)         | PACKAGE SIZE (CM) | COLOR |
|----------|---------------------------|-------------------|-------|
| V1-010   | (112-130)x68x(65-110.5)cm | 79x59x68cm        |       |
| V1-005   | (112-130)x68x(65-70)cm    | 79x59x68cm        |       |