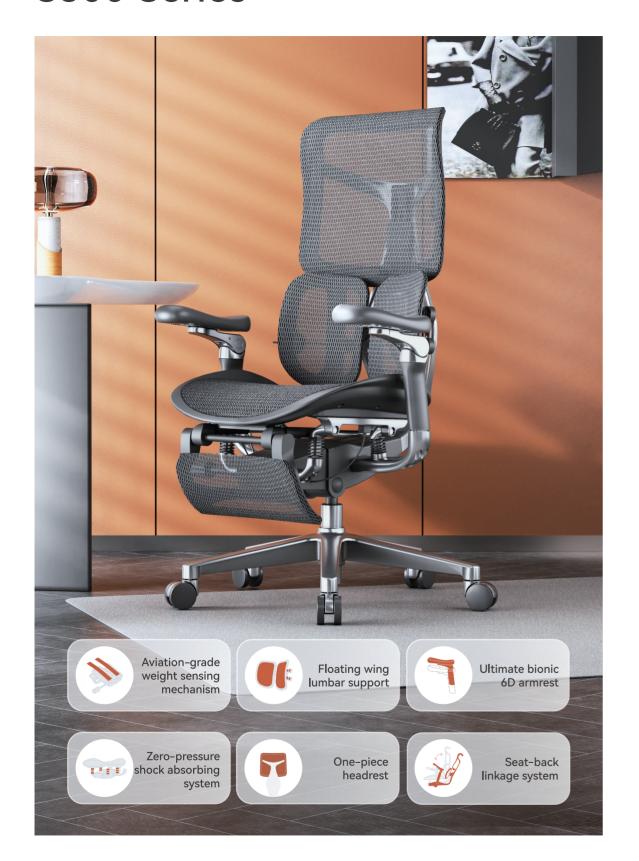

### S300 Series

| Item NO.      | PRODUCT SIZE (CM)         | PACKAGE SIZE (CM) | COLOR |
|---------------|---------------------------|-------------------|-------|
| S300-B101-JT  | (111-126.5)x75.5x78       | 83.5x67x68.5      |       |
| S100C-B103-JT | (108.5-123)x71.5x (68-73) | 88x51x68          |       |
| S50-201       | (108-123)x76x(69-74)      | 88.8x46.8x67      |       |