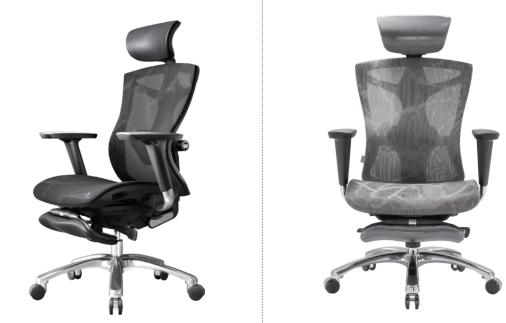

### C300 Series

| Item NO. | PRODUCT SIZE (CM)         | PACKAGE SIZE (CM) | COLOR |
|----------|---------------------------|-------------------|-------|
| V1-010   | (112-130)x68x(65-110.5)cm | 79x59x68cm        |       |
| V1-005   | (112-130)x68x(65-70)cm    | 79x59x68cm        |       |