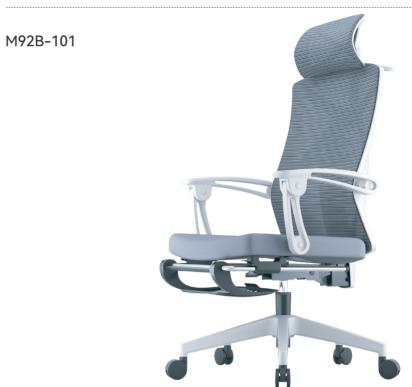

| Item NO. | PRODUCT SIZE(CM)    | PACKAGE SIZE (CM) | COLOR |
|----------|---------------------|-------------------|-------|
| M92B-101 | (112-122)x62.5x65cm | 68x40x65.5cm      |       |
| M92B-102 | (112-122)x62.5x65cm | 68x40x65.5cm      | •     |