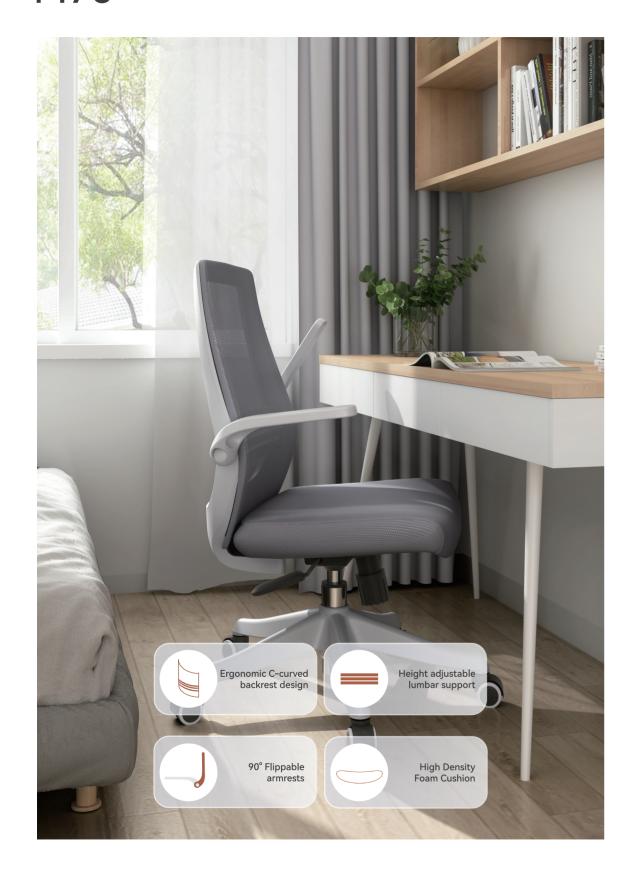

| Item NO. | PRODUCT SIZE (CM) | PACKAGE SIZE (CM) | COLOR |
|----------|-------------------|-------------------|-------|
| M76-007  | (91-99)x68x62.5cm | 65x26x61.5cm      |       |
| M76-004  | (91-99)x68x62.5cm | 61.5x41x62cm      |       |