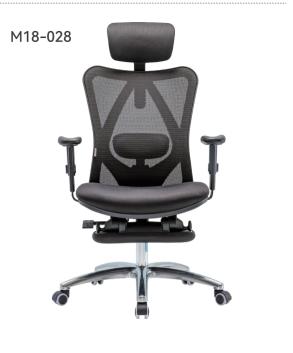

| Item NO. | PRODUCT SIZE (CM)     | PACKAGE SIZE (CM) | COLOR |
|----------|-----------------------|-------------------|-------|
| M18-031  | (109-130) x68.5x72xcm | 75x32x65cm        |       |
| M18-028  | (109-130)x68.5x72cm   | 75x40x65cm        |       |