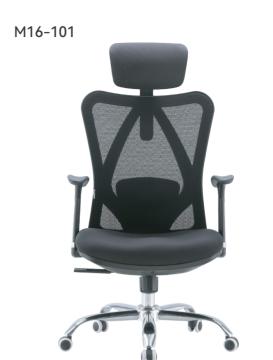

| Item NO. | PRODUCT SIZE (CM) | PACKAGE SIZE (CM) | COLOR |
|----------|-------------------|-------------------|-------|
| M16-101  | 60x66x(109-130)cm | 75x32x63cm        |       |
| M16-029  | 60x61x94cm        | 68x39x55cm        |       |