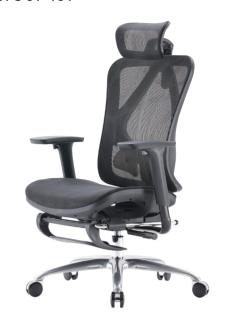

### M57C

#### M57C-JT-101

| Item NO.    | PRODUCT SIZE (CM) | PACKAGE SIZE (CM) | COLOR |
|-------------|-------------------|-------------------|-------|
| M57C-JT-101 | 73x72x(105-131)cm | 71x46x69cm        | •     |
| M57C-JT-102 | (105-131)x73x72cm | 75x47.5x68cm      |       |