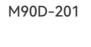

| Item NO. | PRODUCT SIZE (CM)       | PACKAGE SIZE (CM) | COLOR |
|----------|-------------------------|-------------------|-------|
| M90D-201 | (117.5-127.5)x65.5x66cm | 76x39x65cm        |       |
| M90C-403 | (112-120)x66.5x66cm     | 76x51x65.5cm      |       |