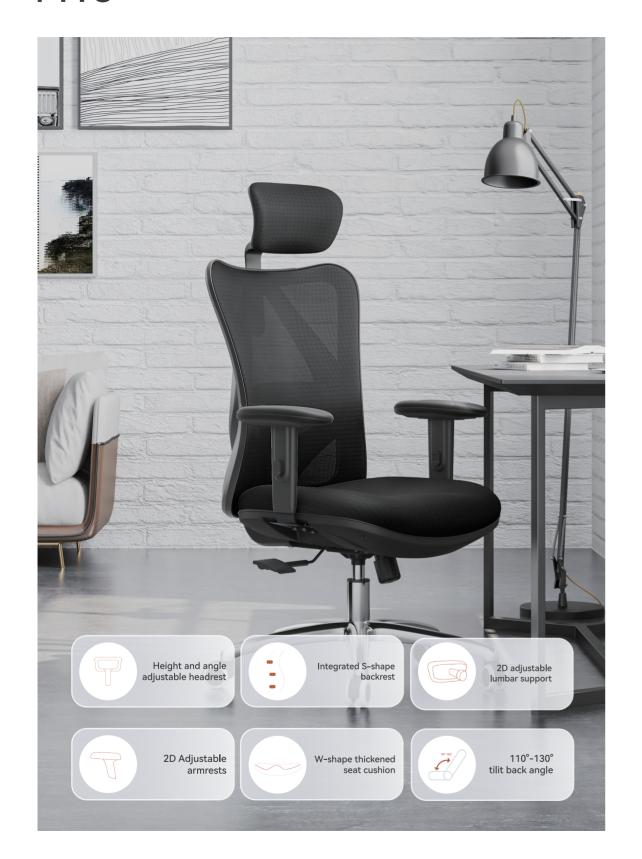

### M57C

#### M57C-JT-101

| Item NO.    | PRODUCT SIZE (CM) | PACKAGE SIZE (CM) | COLOR |
|-------------|-------------------|-------------------|-------|
| M57C-JT-101 | 73x72x(105-131)cm | 71x46x69cm        | •     |
| M57C-JT-102 | (105-131)x73x72cm | 75x47.5x68cm      |       |