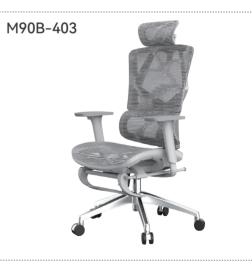

| Item NO. | PRODUCT SIZE (CM)       | PACKAGE SIZE (CM) | COLOR |
|----------|-------------------------|-------------------|-------|
| M90D-201 | (117.5-127.5)x65.5x66cm | 76x39x65cm        |       |
| M90C-403 | (112-120)x66.5x66cm     | 76x51x65.5cm      |       |