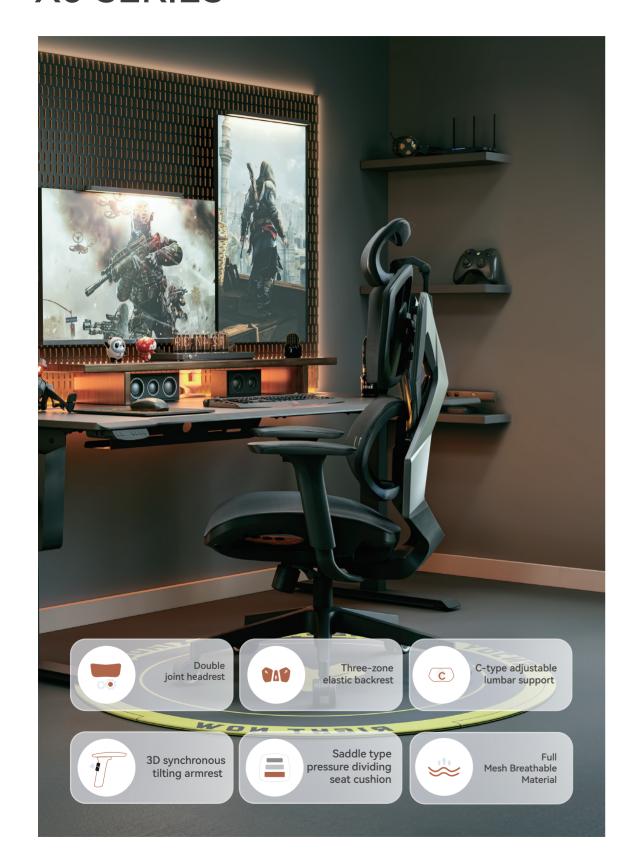

### **X5 SERIES**

X5PRO-302

| Item NO.  | PRODUCT SIZE (CM)   | PACKAGE SIZE (CM) | COLOR |
|-----------|---------------------|-------------------|-------|
| X5C-202   | (114-127)x70x70cm   | 84.5x70x43cm      |       |
| X5PRO-301 | (109-127.5)x73x68cm | 86x70x51cm        |       |