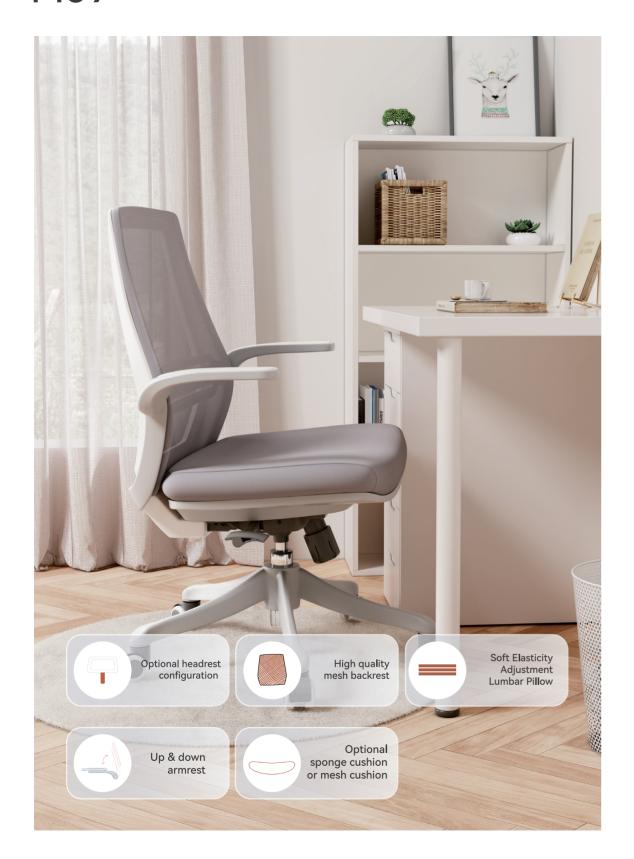

### M57C

#### M57C-JT-101

| Item NO.    | PRODUCT SIZE (CM) | PACKAGE SIZE (CM) | COLOR |
|-------------|-------------------|-------------------|-------|
| M57C-JT-101 | 73x72x(105-131)cm | 71x46x69cm        | •     |
| M57C-JT-102 | (105-131)x73x72cm | 75x47.5x68cm      |       |