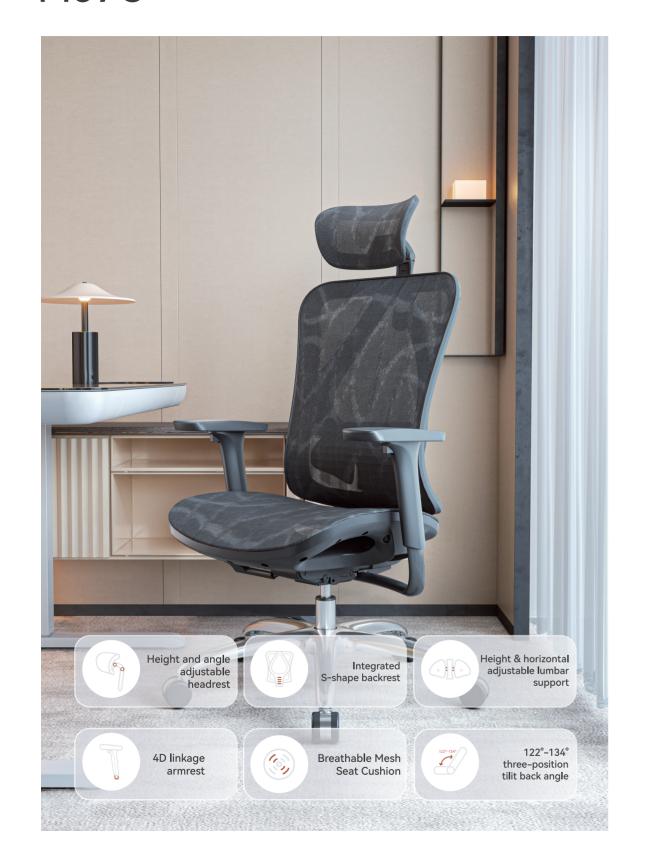

### CATALOGUE

| Elites                |             | · Home   |    |
|-----------------------|-------------|----------|----|
| S300 SERIES           | 10          | M56      | 42 |
| C300 SERIES           | 12 <u>-</u> | M16      | 44 |
| V1                    | 14          | M90      | 46 |
| M97                   | 16          | M91      | 48 |
| Office                |             | ·Studio  |    |
| M57C                  | 20          | M88      | 54 |
| M57                   | 22          | M77      | 56 |
| M18                   | 24          |          |    |
| M92                   | 26          | ·Gaming  |    |
| Meeting Room          |             | X SERIES | 60 |
|                       | 30          | ·Desk    |    |
| M59 FULL MESH VERSION | 32          | D05      | 64 |
| M76                   | 34          |          |    |
| M102                  | 36          |          |    |
| M87C                  | ······ 38   |          |    |
|                       |             |          |    |
|                       |             |          |    |
|                       |             |          |    |
|                       |             |          |    |
|                       |             |          |    |
|                       |             |          |    |
|                       |             |          |    |
|                       |             |          |    |