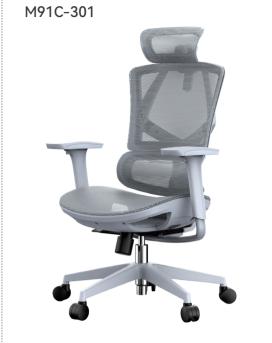

| Item NO. | PRODUCT SIZE (CM)   | PACKAGE SIZE (CM) | COLOR |
|----------|---------------------|-------------------|-------|
| M91C-301 | (106-112.5)x59x64cm | 72.5x46x62cm      |       |
| M91D-202 | (104-112.5)x60x60cm | 68.5x39x61.5cm    |       |