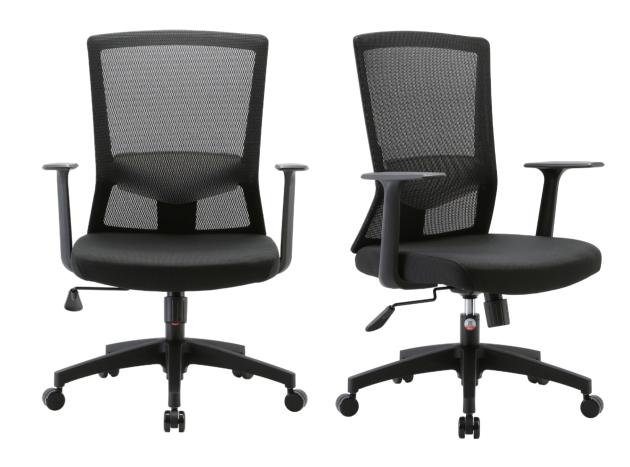

| Item NO. | PRODUCT SIZE (CM) | PACKAGE SIZE (CM) | COLOR |
|----------|-------------------|-------------------|-------|
| M97B-401 | (110-138)x70x70cm | 78x56x70.5cm      |       |
| M97C-401 | (110-138)x70x70cm | 78x56x70.5cm      |       |