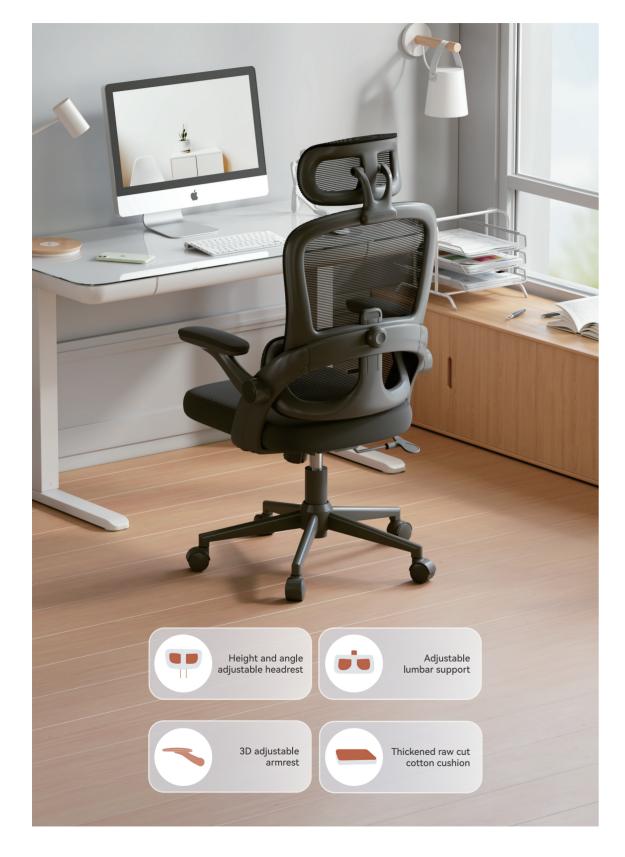

| Item NO. | PRODUCT SIZE (CM) | PACKAGE SIZE (CM) | COLOR |
|----------|-------------------|-------------------|-------|
| M97B-401 | (110-138)x70x70cm | 78x56x70.5cm      |       |
| M97C-401 | (110-138)x70x70cm | 78x56x70.5cm      |       |