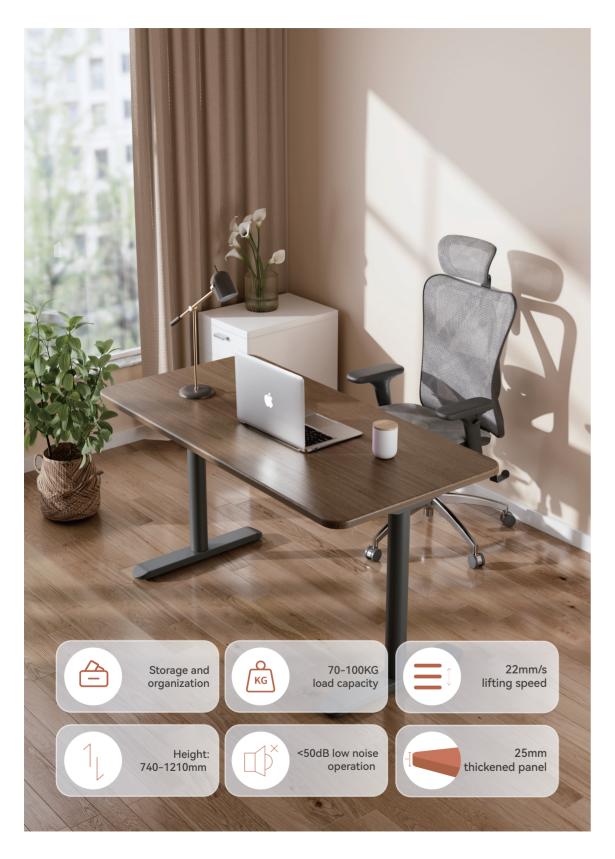

|       |
| M77C-102 | (90-98)x57x60.8cm | 78x52x60.5 cm     | •     |

### **M88A**







| Item NO. | PRODUCT SIZE (CM)     | PACKAGE SIZE (CM) | COLOR |
|----------|-----------------------|-------------------|-------|
| M88A     | (119.5-129.5)x70x62cm | 92x65x41cm        | •     |

### M88B







| Item NO. | PRODUCT SIZE (CM) | PACKAGE SIZE (CM) | COLOR |
|----------|-------------------|-------------------|-------|
| M88B     | (114-124)x63x62   | 95x48x65cm        | •     |



### **X5 SERIES**







X5PRO-302



| Item NO.  | PRODUCT SIZE (CM)   | PACKAGE SIZE (CM) | COLOR |
|-----------|---------------------|-------------------|-------|
| X5C-202   | (114-127)x70x70cm   | 84.5x70x43cm      |       |
| X5PRO-301 | (109-127.5)x73x68cm | 86x70x51cm        |       |



### D05



#### D05