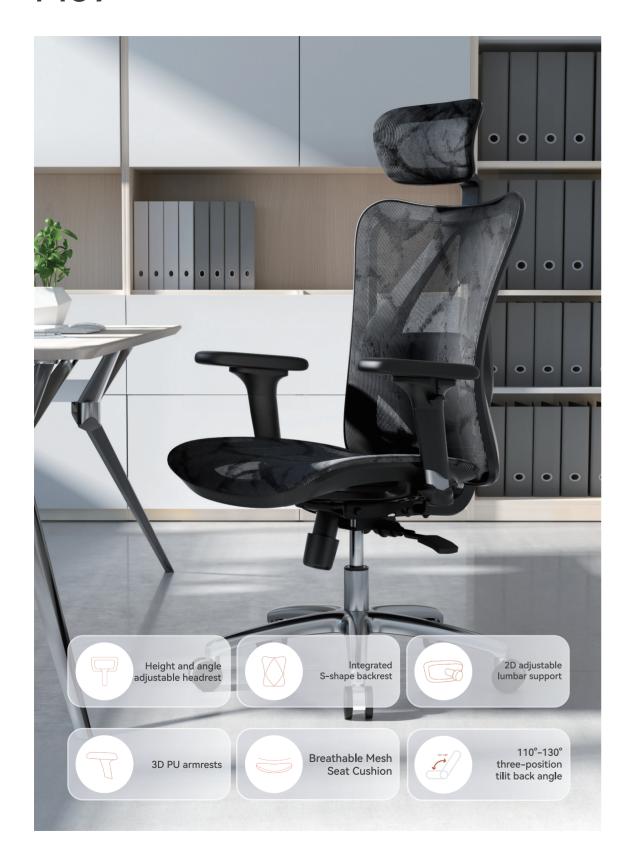

### M57C

#### M57C-JT-101

| Item NO.    | PRODUCT SIZE (CM) | PACKAGE SIZE (CM) | COLOR |
|-------------|-------------------|-------------------|-------|
| M57C-JT-101 | 73x72x(105-131)cm | 71x46x69cm        | •     |
| M57C-JT-102 | (105-131)x73x72cm | 75x47.5x68cm      |       |