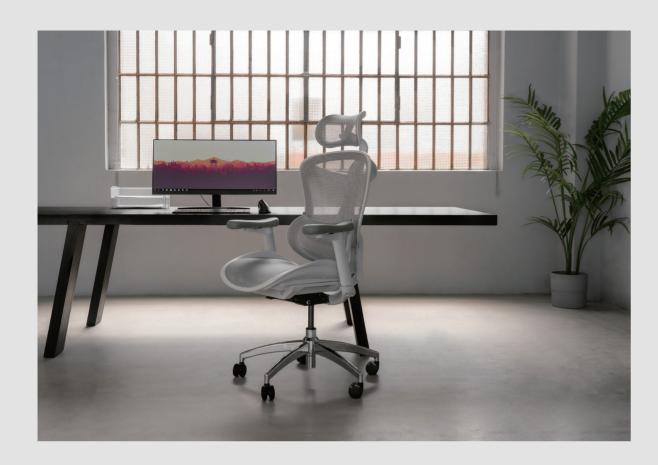

## SITTING POSTURE AND ERGONOMIC CHAIR

Sitting posture is a natural posture of the human body, it can avoid muscle fatigue, reduce human body energy consumption, and also helps the operator adopt a more stable posture to perform various delicate and fine movement tasks.

However, bad posture for a long time will leave you with many disadvantages to your health, such as lumbar muscle degeneration, spinal lesions, poor blood circulation, etc. Therefore, in addition to fully considering the static and dynamic dimensions of the human body, a good chair also needs to provide users with good support and guidance in different sitting postures.