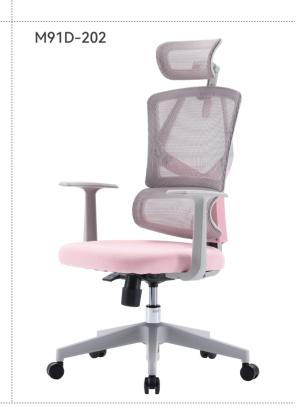

| Item NO. | PRODUCT SIZE (CM)   | PACKAGE SIZE (CM) | COLOR |
|----------|---------------------|-------------------|-------|
| M91C-301 | (106-112.5)x59x64cm | 72.5x46x62cm      |       |
| M91D-202 | (104-112.5)x60x60cm | 68.5x39x61.5cm    |       |