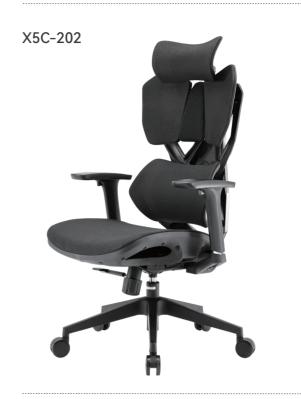

### **X5 SERIES**

X5PRO-302

| Item NO.  | PRODUCT SIZE (CM)   | PACKAGE SIZE (CM) | COLOR |
|-----------|---------------------|-------------------|-------|
| X5C-202   | (114-127)x70x70cm   | 84.5x70x43cm      |       |
| X5PRO-301 | (109-127.5)x73x68cm | 86x70x51cm        |       |