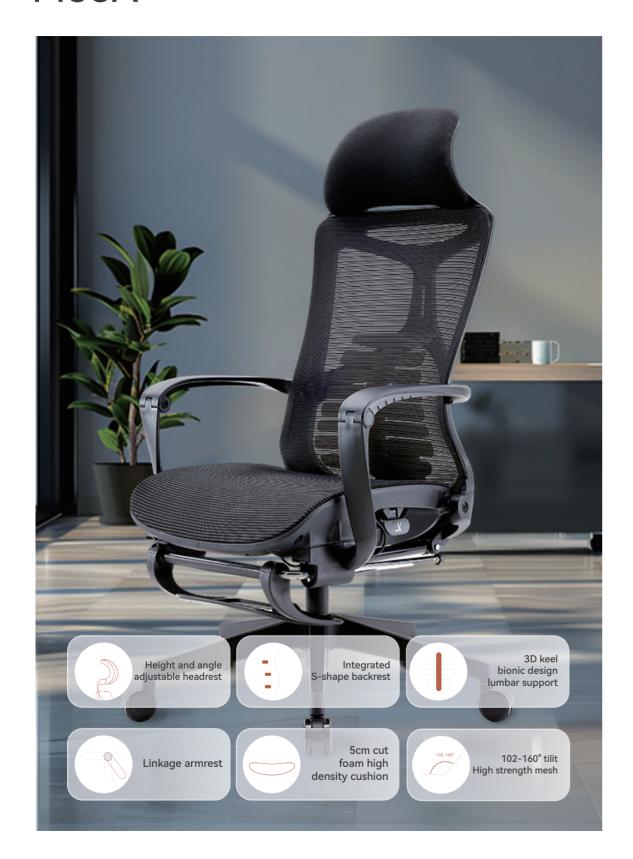

### **M88A**

| Item NO. | PRODUCT SIZE (CM)     | PACKAGE SIZE (CM) | COLOR |
|----------|-----------------------|-------------------|-------|
| M88A     | (119.5-129.5)x70x62cm | 92x65x41cm        | •     |