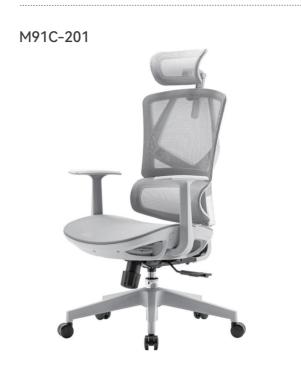

| Item NO. | PRODUCT SIZE (CM)   | PACKAGE SIZE (CM) | COLOR |
|----------|---------------------|-------------------|-------|
| M91C-301 | (106-112.5)x59x64cm | 72.5x46x62cm      |       |
| M91D-202 | (104-112.5)x60x60cm | 68.5x39x61.5cm    |       |