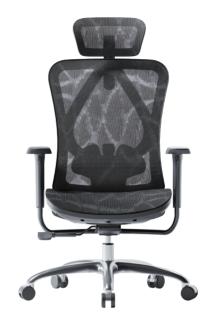

| Item NO. | PRODUCT SIZE (CM) | PACKAGE SIZE (CM) | COLOR |
|----------|-------------------|-------------------|-------|
| M97B-401 | (110-138)x70x70cm | 78x56x70.5cm      |       |
| M97C-401 | (110-138)x70x70cm | 78x56x70.5cm      |       |