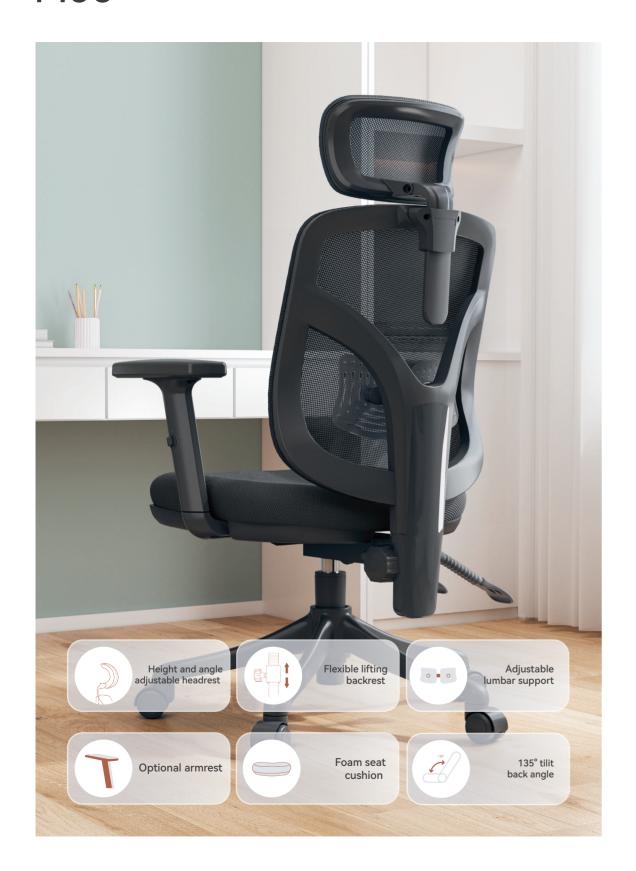

------|-------|
| M59A-101 | (108-125)x68.5x68.5cm | 75x35x66cm        |       |
| M59B-201 | (90-98)x64x58cm       | 66x33x63cm        |       |





| Item NO. | PRODUCT SIZE (CM) | PACKAGE SIZE (CM) | COLOR |
|----------|-------------------|-------------------|-------|
| M76-007  | (91-99)x68x62.5cm | 65x26x61.5cm      |       |
| M76-004  | (91-99)x68x62.5cm | 61.5x41x62cm      |       |



#### M102C-M101



| Item NO.   | PRODUCT SIZE (CM) | PACKAGE SIZE (CM) | COLOR |
|------------|-------------------|-------------------|-------|
| M102C-M101 | (117-126)x65x75cm | 56x34x54cm        |       |





| Item NO. | PRODUCT SIZE (CM)  | PACKAGE SIZE (CM) | COLOR |
|----------|--------------------|-------------------|-------|
| M87C-201 | (94-104)x65.5x62cm | 66x31x62cm        | •     |











42

M56-301



| Item NO. | PRODUCT SIZE (CM) | PACKAGE SIZE (CM) | COLOR |
|----------|-------------------|-------------------|-------|
| M56-202  | 66x66x110(129)cm  | 67x36x62.5cm      | _     |
| M56-301  | 66x66x110(129)cm  | 67x36x62.5cm      |       |















| Item NO. | PRODUCT SIZE (CM) | PACKAGE SIZE (CM) | COLOR |
|----------|-------------------|-------------------|-------|
| M16-101  | 60x66x(109-130)cm | 75x32x63cm        |       |
| M16-029  | 60x61x94cm        | 68x39x55cm        |       |















| Item NO. | PRODUCT SIZE (CM)       | PACKAGE SIZE (CM) | COLOR |
|----------|-------------------------|-------------------|-------|
| M90D-201 | (117.5-127.5)x65.5x66cm | 76x39x65cm        |       |
| M90C-403 | (112-120)x66.5x66cm     | 76x51x65.5cm      |