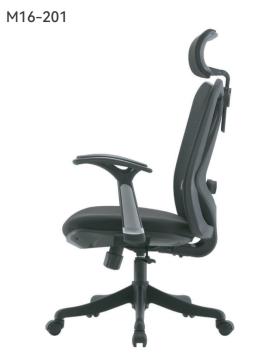

| Item NO. | PRODUCT SIZE (CM) | PACKAGE SIZE (CM) | COLOR |
|----------|-------------------|-------------------|-------|
| M16-101  | 60x66x(109-130)cm | 75x32x63cm        |       |
| M16-029  | 60x61x94cm        | 68x39x55cm        |       |