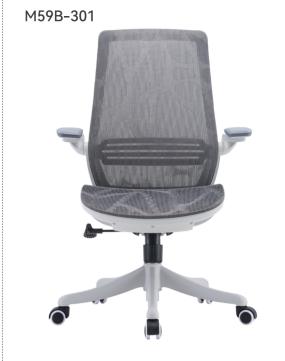

### M59 FULL MESH VERSION

| Item NO. | PRODUCT SIZE (CM)     | PACKAGE SIZE (CM) | COLOR |
|----------|-----------------------|-------------------|-------|
| M59A-101 | (108-125)x68.5x68.5cm | 75x35x66cm        |       |
| M59B-201 | (90-98)x64x58cm       | 66x33x63cm        |       |