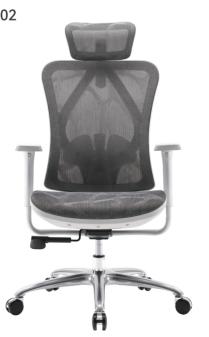

### M57C

#### M57C-JT-101

| Item NO.    | PRODUCT SIZE (CM) | PACKAGE SIZE (CM) | COLOR |
|-------------|-------------------|-------------------|-------|
| M57C-JT-101 | 73x72x(105-131)cm | 71x46x69cm        | •     |
| M57C-JT-102 | (105-131)x73x72cm | 75x47.5x68cm      |       |