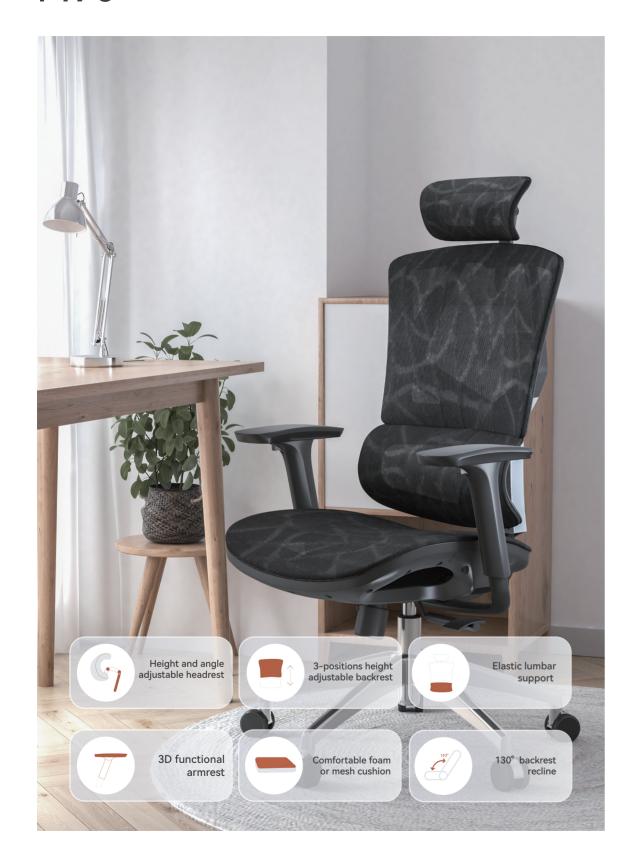

## SITTING POSTURE AND ERGONOMIC CHAIR

Sitting posture is a natural posture of the human body, it can avoid muscle fatigue, reduce human body energy consumption, and also helps the operator adopt a more stable posture to perform various delicate and fine movement tasks.

However, bad posture for a long time will leave you with many disadvantages to your health, such as lumbar muscle degeneration, spinal lesions, poor blood circulation, etc. Therefore, in addition to fully considering the static and dynamic dimensions of the human body, a good chair also needs to provide users with good support and guidance in different sitting postures.

O The gravity distribution of the sitter is reasonable and the muscles are relaxed.

• Multi-dimensional support for the body provides good work stability.

• The thighs are approximately horizontal, and the feet naturally land on the ground.

© Convenient to change positions.