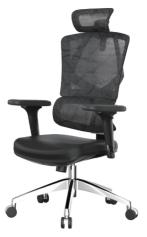

| Item NO. | PRODUCT SIZE (CM)       | PACKAGE SIZE (CM) | COLOR |
|----------|-------------------------|-------------------|-------|
| M90D-201 | (117.5-127.5)x65.5x66cm | 76x39x65cm        |       |
| M90C-403 | (112-120)x66.5x66cm     | 76x51x65.5cm      |       |