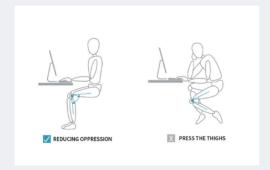

## SITTING POSTURE AND ERGONOMIC CHAIR

Sitting posture is a natural posture of the human body, it can avoid muscle fatigue, reduce human body energy consumption, and also helps the operator adopt a more stable posture to perform various delicate and fine movement tasks.

However, bad posture for a long time will leave you with many disadvantages to your health, such as lumbar muscle degeneration, spinal lesions, poor blood circulation, etc. Therefore, in addition to fully considering the static and dynamic dimensions of the human body, a good chair also needs to provide users with good support and guidance in different sitting postures.

O The gravity distribution of the sitter is reasonable and the muscles are relaxed.

• Multi-dimensional support for the body provides good work stability.

• The thighs are approximately horizontal, and the feet naturally land on the ground.