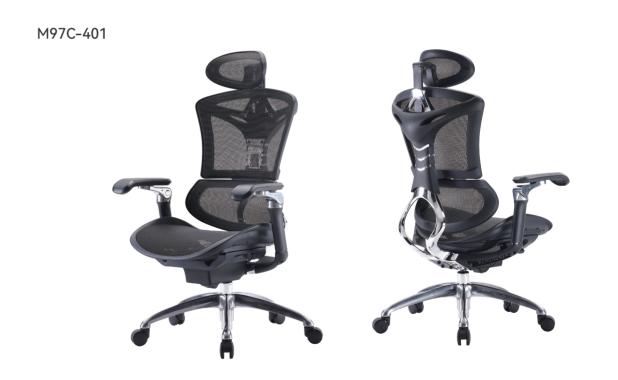

| Item NO. | PRODUCT SIZE (CM) | PACKAGE SIZE (CM) | COLOR |
|----------|-------------------|-------------------|-------|
| M97B-401 | (110-138)x70x70cm | 78x56x70.5cm      |       |
| M97C-401 | (110-138)x70x70cm | 78x56x70.5cm      |       |