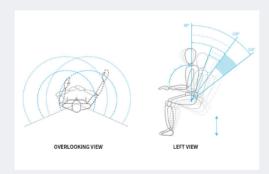

O The gravity distribution of the sitter is reasonable and the muscles are relaxed.

• Multi-dimensional support for the body provides good work stability.

• The thighs are approximately horizontal, and the feet naturally land on the ground.

© Convenient to change positions.