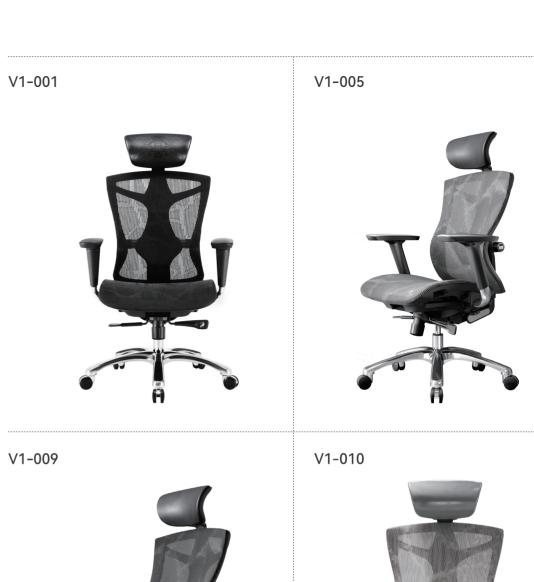

### C300 Series

| Item NO. | PRODUCT SIZE (CM)         | PACKAGE SIZE (CM) | COLOR |
|----------|---------------------------|-------------------|-------|
| V1-010   | (112-130)x68x(65-110.5)cm | 79x59x68cm        |       |
| V1-005   | (112-130)x68x(65-70)cm    | 79x59x68cm        |       |