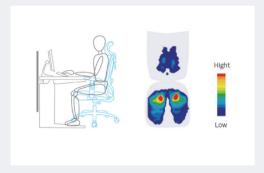

## SITTING POSTURE AND ERGONOMIC CHAIR

Sitting posture is a natural posture of the human body, it can avoid muscle fatigue, reduce human body energy consumption, and also helps the operator adopt a more stable posture to perform various delicate and fine movement tasks.

However, bad posture for a long time will leave you with many disadvantages to your health, such as lumbar muscle degeneration, spinal lesions, poor blood circulation, etc. Therefore, in addition to fully considering the static and dynamic dimensions of the human body, a good chair also needs to provide users with good support and guidance in different sitting postures.

O The gravity distribution of the sitter is reasonable and the muscles are relaxed.

• Multi-dimensional support for the body provides good work stability.

• The thighs are approximately horizontal, and the feet naturally land on the ground.