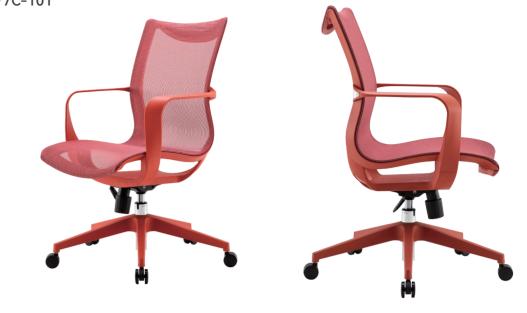

#### M77C-101

#### M77C-102

| Item NO. | PRODUCT SIZE (CM) | PACKAGE SIZE (CM) | COLOR |
|----------|-------------------|-------------------|-------|
| M77C-101 | (90-98)x57x60.8cm | 78x52x60.5cm      |       |
| M77C-102 | (90-98)x57x60.8cm | 78x52x60.5 cm     | •     |