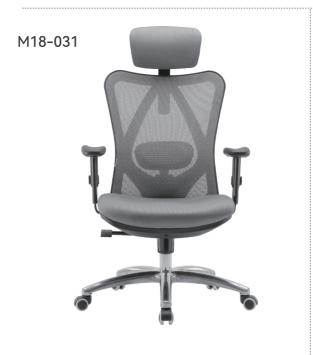

| Item NO. | PRODUCT SIZE (CM)     | PACKAGE SIZE (CM) | COLOR |
|----------|-----------------------|-------------------|-------|
| M18-031  | (109-130) x68.5x72xcm | 75x32x65cm        |       |
| M18-028  | (109-130)x68.5x72cm   | 75x40x65cm        |       |