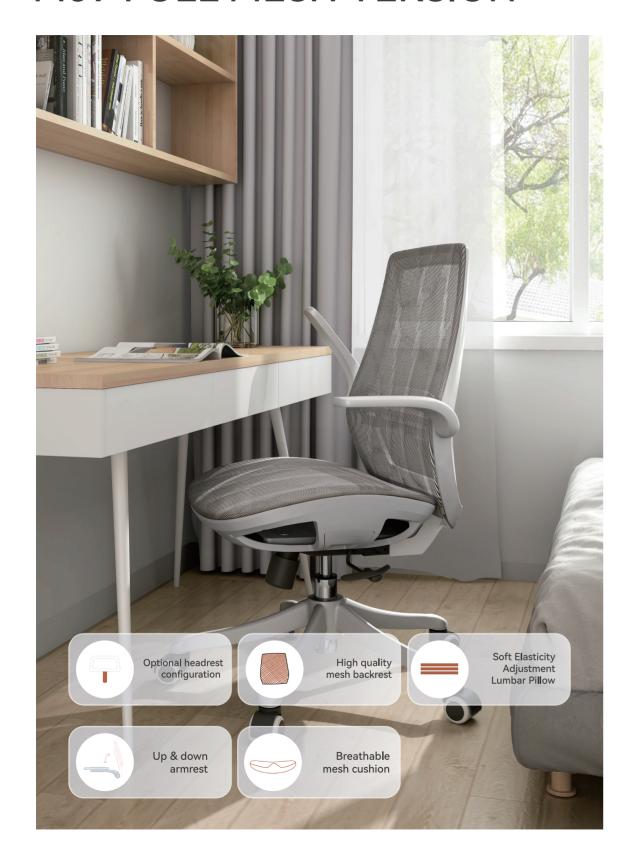

### M59 FULL MESH VERSION

| Item NO. | PRODUCT SIZE (CM)     | PACKAGE SIZE (CM) | COLOR |
|----------|-----------------------|-------------------|-------|
| M59A-101 | (108-125)x68.5x68.5cm | 75x35x66cm        |       |
| M59B-201 | (90-98)x64x58cm       | 66x33x63cm        |       |