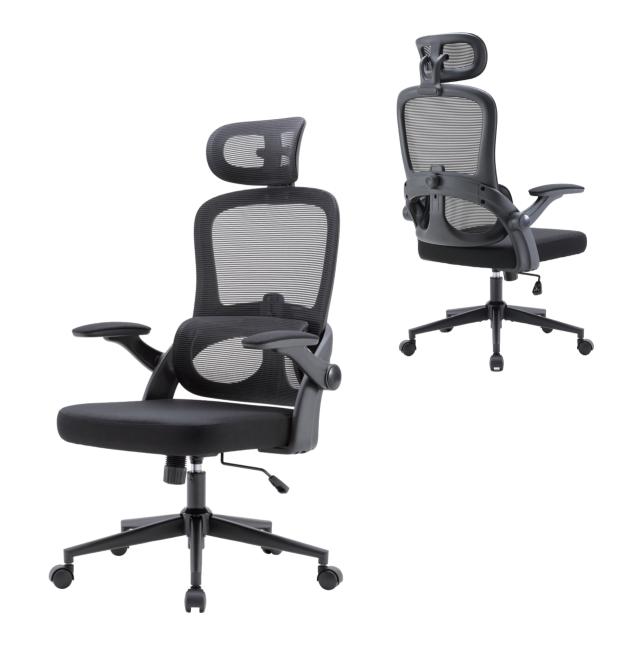

| Item NO. | PRODUCT SIZE (CM) | PACKAGE SIZE (CM) | COLOR |
|----------|-------------------|-------------------|-------|
| M97B-401 | (110-138)x70x70cm | 78x56x70.5cm      |       |
| M97C-401 | (110-138)x70x70cm | 78x56x70.5cm      |       |