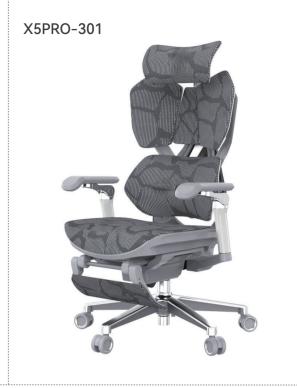

### **X5 SERIES**

X5PRO-302

| Item NO.  | PRODUCT SIZE (CM)   | PACKAGE SIZE (CM) | COLOR |
|-----------|---------------------|-------------------|-------|
| X5C-202   | (114-127)x70x70cm   | 84.5x70x43cm      |       |
| X5PRO-301 | (109-127.5)x73x68cm | 86x70x51cm        |       |