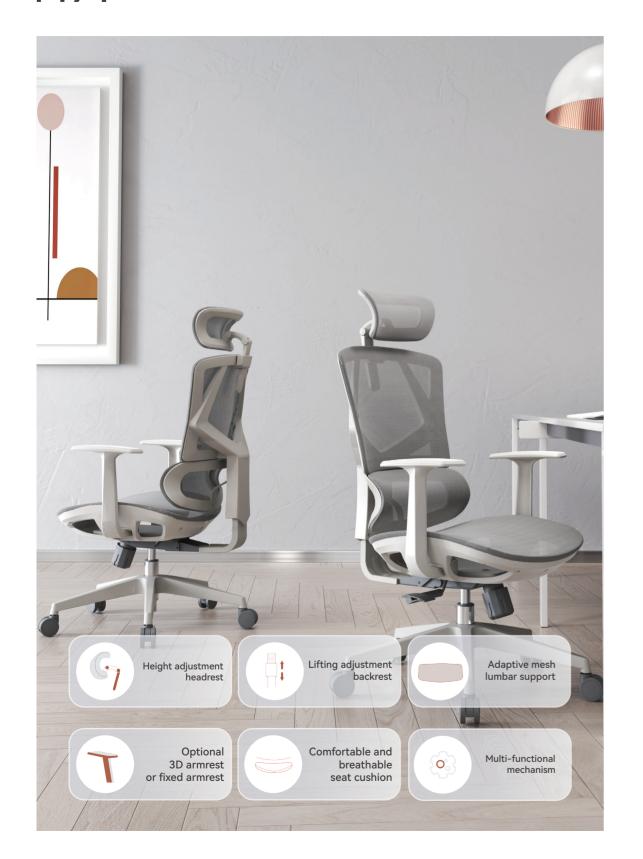

## SITTING POSTURE AND ERGONOMIC CHAIR

Sitting posture is a natural posture of the human body, it can avoid muscle fatigue, reduce human body energy consumption, and also helps the operator adopt a more stable posture to perform various delicate and fine movement tasks.

However, bad posture for a long time will leave you with many disadvantages to your health, such as lumbar muscle degeneration, spinal lesions, poor blood circulation, etc. Therefore, in addition to fully considering the static and dynamic dimensions of the human body, a good chair also needs to provide users with good support and guidance in different sitting postures.

O The gravity distribution of the sitter is reasonable and the muscles are relaxed.

• Multi-dimensional support for the body provides good work stability.

• The thighs are approximately horizontal, and the feet naturally land on the ground.