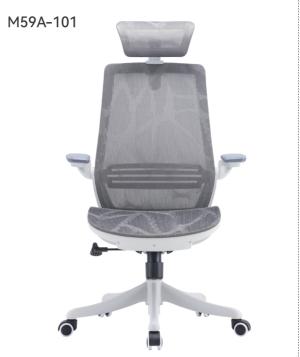

### M59 FULL MESH VERSION

| Item NO. | PRODUCT SIZE (CM)     | PACKAGE SIZE (CM) | COLOR |
|----------|-----------------------|-------------------|-------|
| M59A-101 | (108-125)x68.5x68.5cm | 75x35x66cm        |       |
| M59B-201 | (90-98)x64x58cm       | 66x33x63cm        |       |