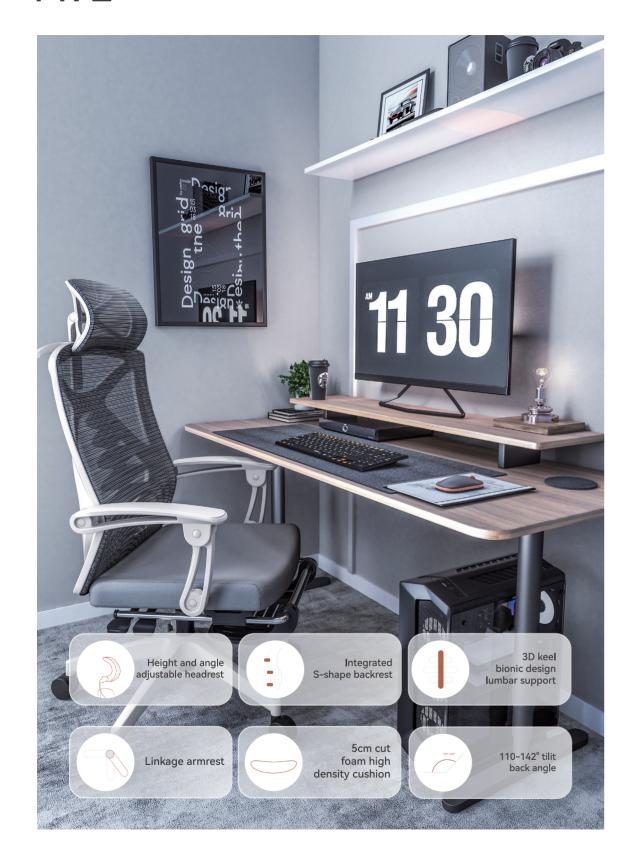

## SITTING POSTURE AND ERGONOMIC CHAIR

Sitting posture is a natural posture of the human body, it can avoid muscle fatigue, reduce human body energy consumption, and also helps the operator adopt a more stable posture to perform various delicate and fine movement tasks.

However, bad posture for a long time will leave you with many disadvantages to your health, such as lumbar muscle degeneration, spinal lesions, poor blood circulation, etc. Therefore, in addition to fully considering the static and dynamic dimensions of the human body, a good chair also needs to provide users with good support and guidance in different sitting postures.

O The gravity distribution of the sitter is reasonable and the muscles are relaxed.

• Multi-dimensional support for the body provides good work stability.

• The thighs are approximately horizontal, and the feet naturally land on the ground.

© Convenient to change positions.