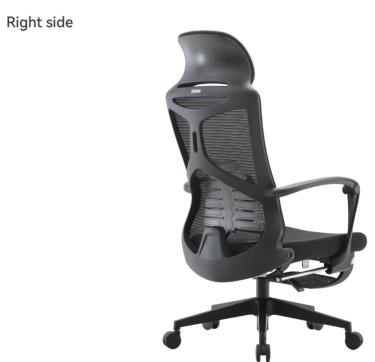

### **X5 SERIES**

X5PRO-302

| Item NO.  | PRODUCT SIZE (CM)   | PACKAGE SIZE (CM) | COLOR |
|-----------|---------------------|-------------------|-------|
| X5C-202   | (114-127)x70x70cm   | 84.5x70x43cm      |       |
| X5PRO-301 | (109-127.5)x73x68cm | 86x70x51cm        |       |