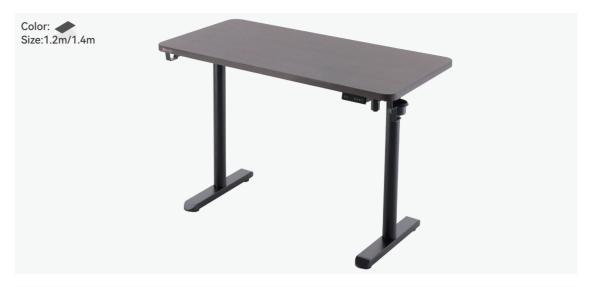

|
| M77C-102 | (90-98)x57x60.8cm | 78x52x60.5 cm     | •     |

### **M88A**







| Item NO. | PRODUCT SIZE (CM)     | PACKAGE SIZE (CM) | COLOR |
|----------|-----------------------|-------------------|-------|
| M88A     | (119.5-129.5)x70x62cm | 92x65x41cm        | •     |

### M88B







| Item NO. | PRODUCT SIZE (CM) | PACKAGE SIZE (CM) | COLOR |
|----------|-------------------|-------------------|-------|
| M88B     | (114-124)x63x62   | 95x48x65cm        | •     |



### **X5 SERIES**







X5PRO-302



| Item NO.  | PRODUCT SIZE (CM)   | PACKAGE SIZE (CM) | COLOR |
|-----------|---------------------|-------------------|-------|
| X5C-202   | (114-127)x70x70cm   | 84.5x70x43cm      |       |
| X5PRO-301 | (109-127.5)x73x68cm | 86x70x51cm        |       |



### D05



#### D05