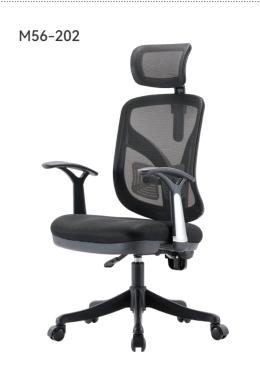

| Item NO. | PRODUCT SIZE (CM)  | PACKAGE SIZE (CM) | COLOR |
|----------|--------------------|-------------------|-------|
| M87C-201 | (94-104)x65.5x62cm | 66x31x62cm        | •     |

42

M56-301

| Item NO. | PRODUCT SIZE (CM) | PACKAGE SIZE (CM) | COLOR |
|----------|-------------------|-------------------|-------|
| M56-202  | 66x66x110(129)cm  | 67x36x62.5cm      | _     |
| M56-301  | 66x66x110(129)cm  | 67x36x62.5cm      |       |