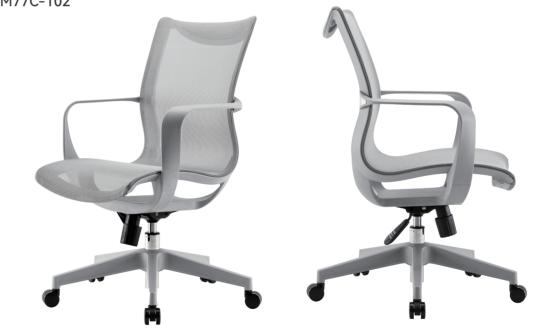

#### M77C-101

#### M77C-102

| Item NO. | PRODUCT SIZE (CM) | PACKAGE SIZE (CM) | COLOR |
|----------|-------------------|-------------------|-------|
| M77C-101 | (90-98)x57x60.8cm | 78x52x60.5cm      |       |
| M77C-102 | (90-98)x57x60.8cm | 78x52x60.5 cm     | •     |