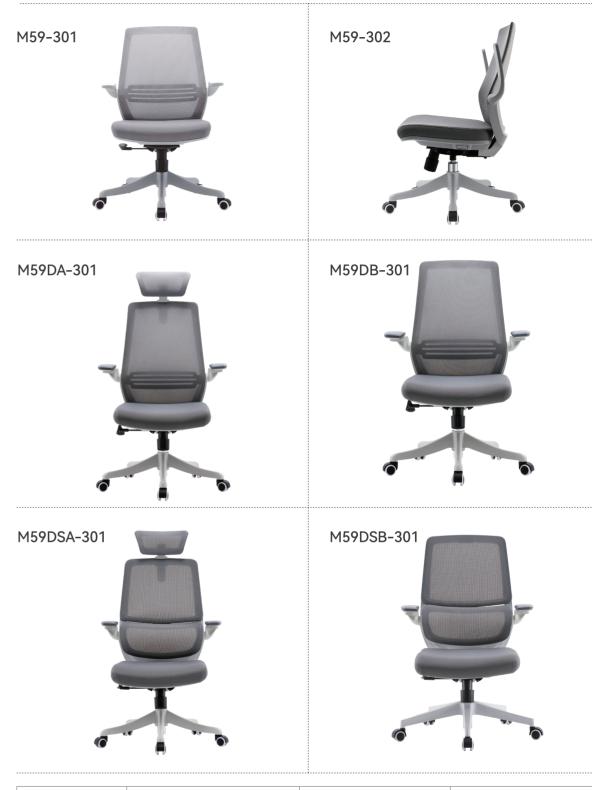

| Item NO.   | PRODUCT SIZE (CM)     | PACKAGE SIZE (CM) | COLOR |
|------------|-----------------------|-------------------|-------|
| M59DA-301  | (108-125)x68.5x68.5cm | 75x35x66cm        |       |
| M59DSB-301 | (99-107)x68.5x68.5cm  | 75x40x66cm        | •     |

### M59 FULL MESH VERSION

| Item NO. | PRODUCT SIZE (CM)     | PACKAGE SIZE (CM) | COLOR |
|----------|-----------------------|-------------------|-------|
| M59A-101 | (108-125)x68.5x68.5cm | 75x35x66cm        |       |
| M59B-201 | (90-98)x64x58cm       | 66x33x63cm        |       |