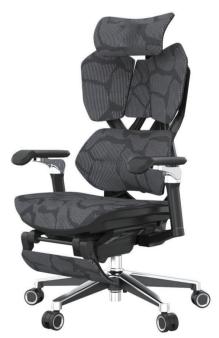

### **X5 SERIES**

X5PRO-302

| Item NO.  | PRODUCT SIZE (CM)   | PACKAGE SIZE (CM) | COLOR |
|-----------|---------------------|-------------------|-------|
| X5C-202   | (114-127)x70x70cm   | 84.5x70x43cm      |       |
| X5PRO-301 | (109-127.5)x73x68cm | 86x70x51cm        |       |